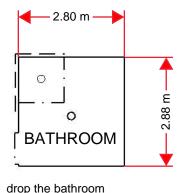

## Project #2 Bathroom

- Concrete sub floor (subject to apprentice numbers)

Bathroom floor wastes to be replaced
Existing ceramics to be uplifted (Nick has stated that he is able to have this done prior if necessary-FCIA to confirm)
Ceramic tiles on 2 shower walls to be removed
Screed / float concrete sub floor
Install new vinyl coved 200mm high
Install wall vinyl to 2 shower walls 1400x1200x2m high