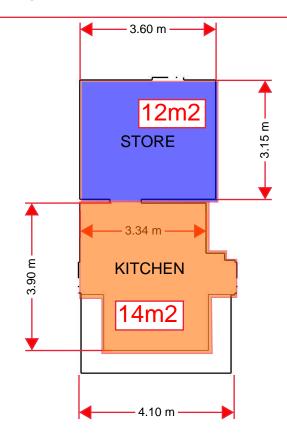

## Project #1 Kitchen & Store area - Timber sub floor

Pull up existing vinyl to kitchen area only
Install new masonite underlay to kitchen and
store area (26m2 nett area)
Install new vinyl flat lay to store area
Remove existing skirting in kitchen area and install
new vinyl coved 150mm
New trims to 3 doorways