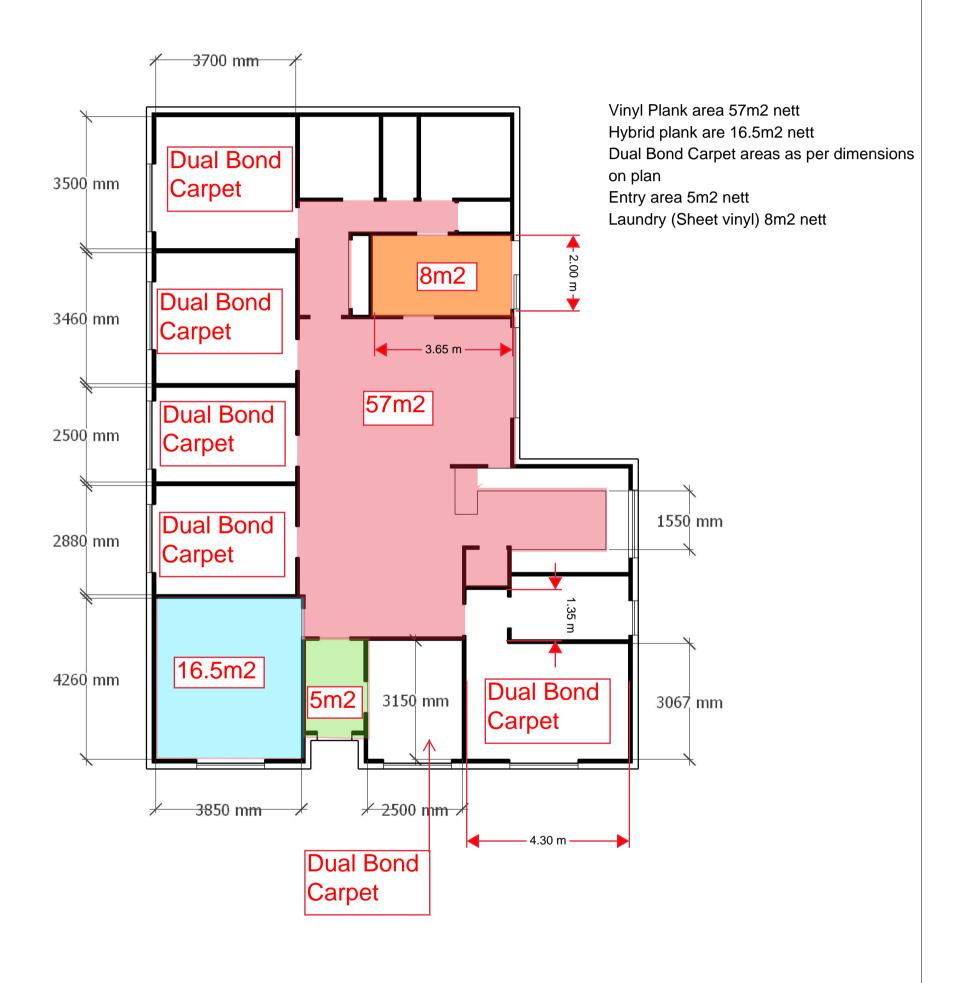

Y BUILDING

## Project #1 Kitchen & Store area - Timber sub floor



## Project #2 Bathroom

- Concrete sub floor (subject to apprentice numbers)



Bathroom floor wastes to be replaced
Existing ceramics to be uplifted (Nick has stated that he is able to have this done prior if necessary-FCIA to confirm)
Ceramic tiles on 2 shower walls to be removed
Screed / float concrete sub floor
Install new vinyl coved 200mm high
Install wall vinyl to 2 shower walls 1400x1200x2m high

Pull up existing vinyl to kitchen area only
Install new masonite underlay to kitchen and
store area (26m2 nett area)
Install new vinyl flat lay to store area
Remove existing skirting in kitchen area and install
new vinyl coved 150mm
New trims to 3 doorways

## Uralla Cottage - Site plan Parkerville Children & Youth Care