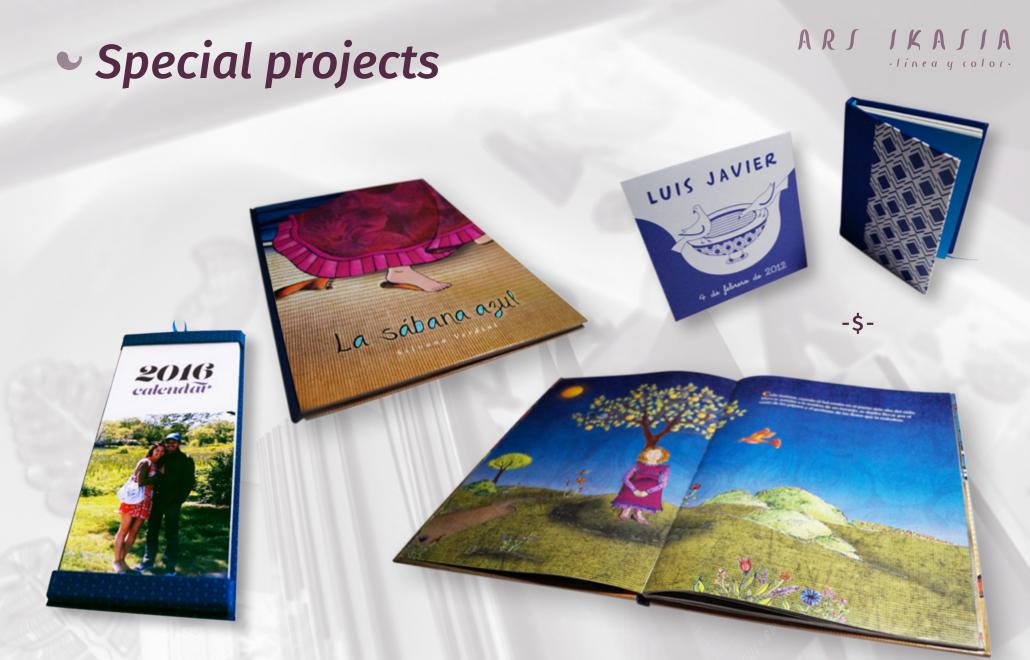

## Printed editorial design

#### ARJ IKAJIA .línea y color.

**Yria T3 14 x 14 cm** 5½" x 5½" **\$5** 1 card with envelope

**Custom gifts,** designs for **events,** and **printed** bindings: from an *invitation card* to a *book*.