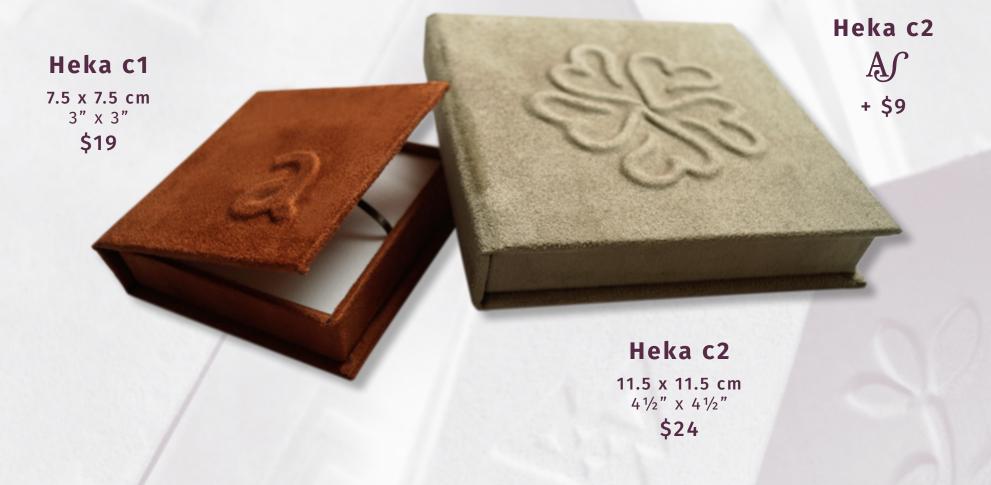

### Ornamented boxes

+ + +

THE . 48 🗲

/ 43 c2 AS

## Ornamented journals

ARJ IKAJIA .linea y color.

Нека L3 & L4

A

+ \$9

Heka L1 8.5 x 11.5 cm 3<sup>1</sup>/<sub>4</sub>" x 4<sup>1</sup>/<sub>2</sub>" \$23

Heka L2 11.5 x 15.5 cm 4½" x 6" \$33

Heka L3

**17.5 x 23.5 cm** 6<sup>3</sup>/<sub>4</sub>" x 9<sup>1</sup>/<sub>4</sub>" **\$54**  Heka L4 34.5 x 23.5 cm 13<sup>1</sup>/<sub>2</sub>" x 9<sup>1</sup>/<sub>4</sub>" \$86

+ + +

144

/ A 43 L3/L4 A