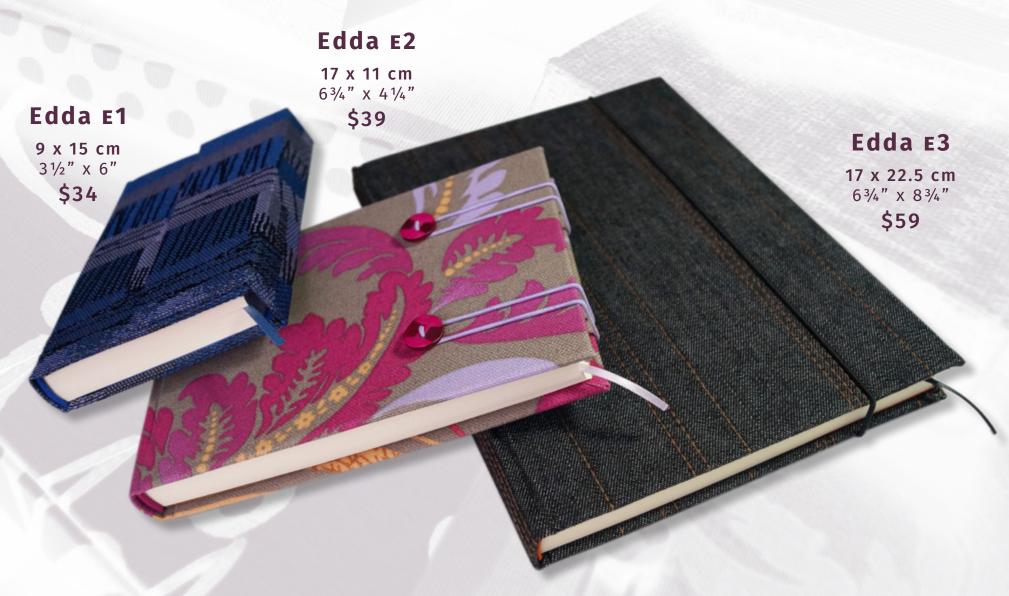

## Belgian notebooks

Edda D1 9 x 14 cm 3<sup>1</sup>/<sub>2</sub>" x 5<sup>1</sup>/<sub>2</sub>" \$30

#### Edda D2

10.5 x 28 cm 4" x 11" \$52

+ + +

144