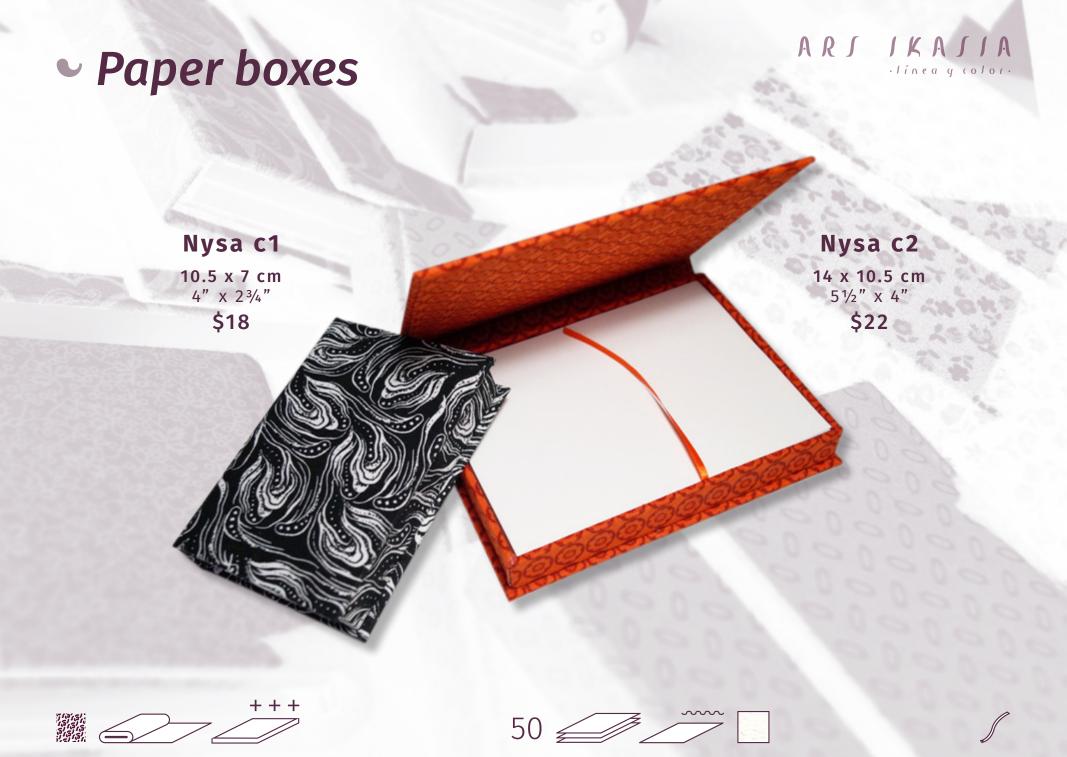

hardness



Hard cover binding

+ +

Semi-rigid cover binding

#### Inner paper







Number of pages

#

Number of sheets

Textured paper, tone(s)

Smooth paper, tone(s)

#### ARJ IKAJIA .línea y color.



#### ARS IKASIA .línea y color.

#### Customizing option



Design of one word or name, in a paper mosaic



Aſ

Design of one to four initials in relief



#### Bookbinding prices



#### Prices are in United States dollars (USD):

- They include the value-added tax (VAT)
- They do not include shipping or exporting costs



The price for orders of multiple objects and the price for custom items, as well as the cost of their shipment, will be determined on a case-by-case basis.

# MINING Printed cotton fabrics

## Case for adhesive notepads



Nysa E1

8 x 8 cm 3" x 3" \$29



100

0



## Journal with button



Nysa E2 10.5 x 14 cm 4" x 5½" \$21

+ + $\nearrow$ 

96





## Case with pen

ARS IKASIA ·línea y color·

## Ribbon journals



Nysa D1 14 x 10.5 cm 5<sup>1/2</sup>" x 4" \$31

#### Nysa D2 *Name* + \$14

Nysa d2

**14 x 21.5 cm** 5<sup>1</sup>/<sub>2</sub>" x 8<sup>1</sup>/<sub>2</sub>" **\$50** 

+ + +

200



## Stationery case

ARJ IKAJIA ·lineay color·

Nysa E4 11 x 15 cm 4<sup>1</sup>/<sub>4</sub>" x 6" \$96

## Tapestry fabrics

### Cases

ARJ IKAJIA





## Belgian notebooks



Edda D1 9 x 14 cm 3<sup>1</sup>/<sub>2</sub>" x 5<sup>1</sup>/<sub>2</sub>" \$30

#### Edda D2

10.5 x 28 cm 4" x 11" \$52

+ + +

144



# Hand-painted papers



ARS IKASIA .línea y color.

 $\approx$ 



+ +ď

96

## • Lyric notebooks

ARS IKASIA Jinea y color.

Lyra L2 14 x 10