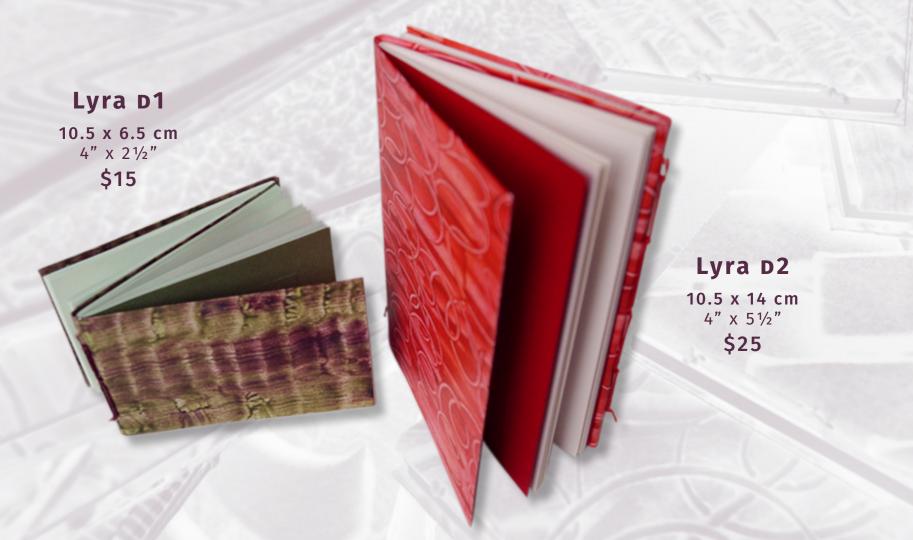

## • Lyric notebooks

ARS IKASIA Jinea y color.

Lyra L2 14 x 10 cm 5<sup>1</sup>/<sub>2</sub>" x 4" \$25

Lyra L1 7 x 10 cm 2<sup>3</sup>/<sub>4</sub>" x 4" \$15

**Lyra L3** 14 x 21.5 cm 5<sup>1</sup>/<sub>2</sub>" x 8<sup>1</sup>/<sub>2</sub>"

\$43

L1 - 128 L2/L3 - 160