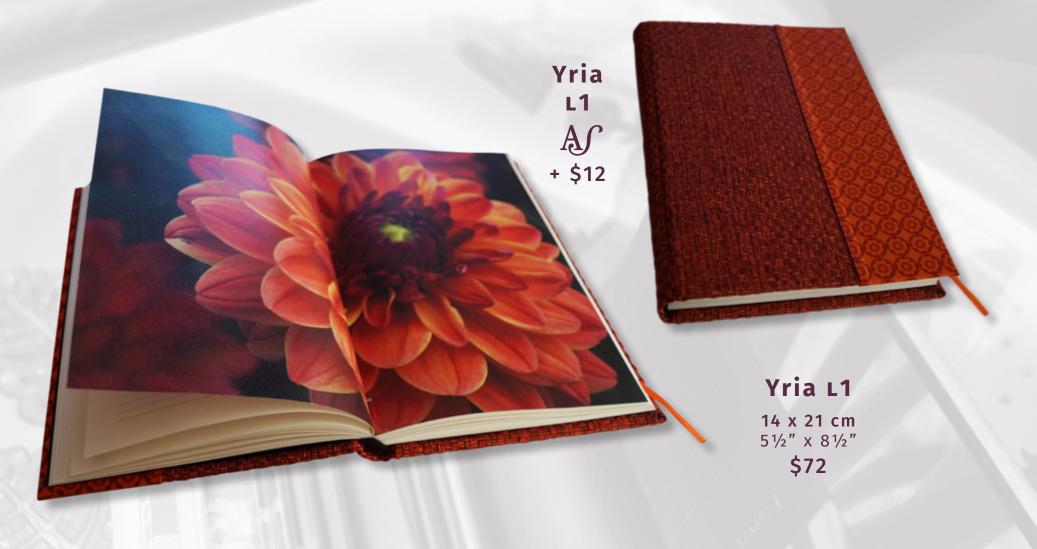

#### Customizing option

Design of one word or name, in a paper mosaic

Aſ

Design of one to four initials in relief