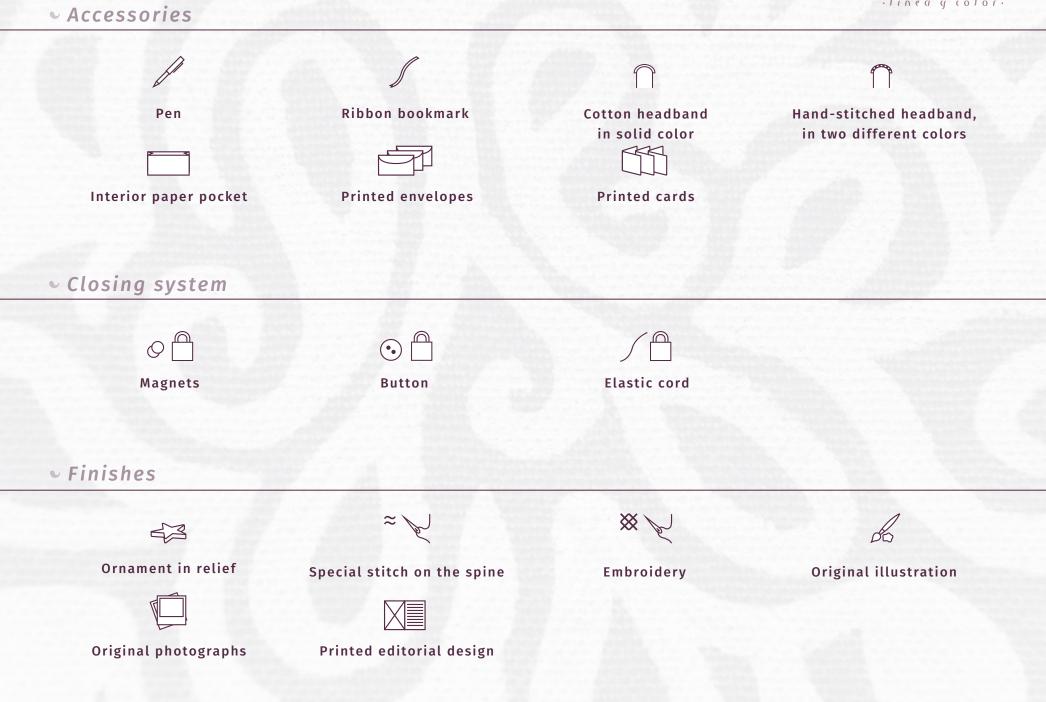

#### **Catalog icons**

#### Covering material

One printed cotton fabric

 $\otimes$ 

One tapestry fabric

One solid color suede cloth

Two or more combined fabrics

BE

Hand-painted fabric

8

Hand-painted paper

Hand-painted paper combined with fabric

• Covers hardness

Hard cover binding

+ +

Semi-rigid cover binding

#### Inner paper

Number of pages

#

Number of sheets

Textured paper, tone(s)

Smooth paper, tone(s)

#### Customizing option

Design of one word or name, in a paper mosaic

Aſ

Design of one to four initials in relief