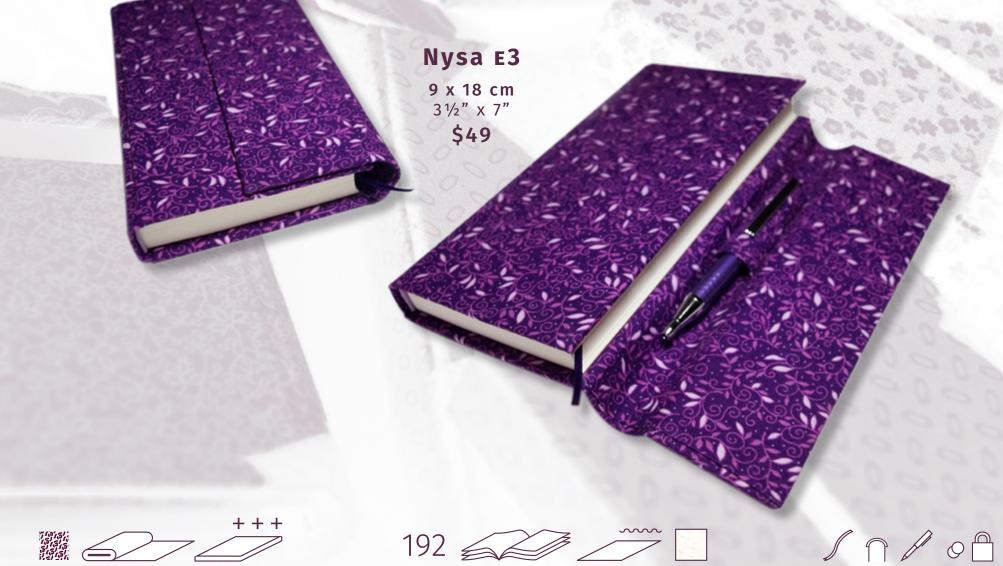

Number of pages

#

Number of sheets

Textured paper, tone(s)

Smooth paper, tone(s)

#### ARJ IKAJIA .línea y color.



#### ARS IKASIA .línea y color.

#### Customizing option



Design of one word or name, in a paper mosaic



Aſ

Design of one to four initials in relief



#### Bookbinding prices



#### Prices are in United States dollars (USD):

- They include the value-added tax (VAT)
- They do not include shipping or exporting costs



The price for orders of multiple objects and the price for custom items, as well as the cost of their shipment, will be determined on a case-by-case basis.

# MINING Printed cotton fabrics

## Case for adhesive notepads



Nysa E1

8 x 8 cm 3" x 3" \$29



100

0



## Journal with button



Nysa E2 10.5 x 14 cm 4" x 5½" \$21

+ + $\nearrow$ 

96





## Case with pen

ARS IKASIA ·línea y color·

## Ribbon journals



Nysa D1 14 x 10.5 cm 5<sup>1/2</sup>" x 4" \$31

#### Nysa D2 *Name* + \$14

Nysa d2

**14 x 21.5 cm** 5<sup>1</sup>/<sub>2</sub>" x 8<sup>1</sup>/<sub>2</sub>" **\$50** 

+ + +

200



## Stationery case

ARJ IKAJIA ·lineay color·

Nysa E4 11 x 15 cm 4<sup>1</sup>/<sub>4</sub>" x 6" \$96

## Tapestry fabrics

### Cases

ARJ IKAJIA





## Belgian notebooks



Edda D1 9 x 14 cm 3<sup>1</sup>/<sub>2</sub>" x 5<sup>1</sup>/<sub>2</sub>" \$30

#### Edda D2

10.5 x 28 cm 4" x 11" \$52

+ + +

144



# Hand-painted papers



ARS IKASIA .línea y color.

 $\approx$ 



+ +ď

96

## • Lyric notebooks

ARS IKASIA Jinea y color.

Lyra L2 14 x 10 cm 5<sup>1</sup>/<sub>2</sub>" x 4" \$25

Lyra L1 7 x 10 cm 2<sup>3</sup>/<sub>4</sub>