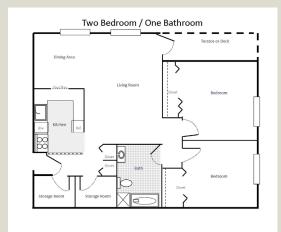

Our residences feature homes for many lifestyles. One and two bedroom apartment homes and two-level townhouses feature spacious floor plans, walk-in closets, ample storage, full kitchens with separate dining areas, private patios and balconies.

Floor plans and other information are estimates and approximate for illustration purposes only.