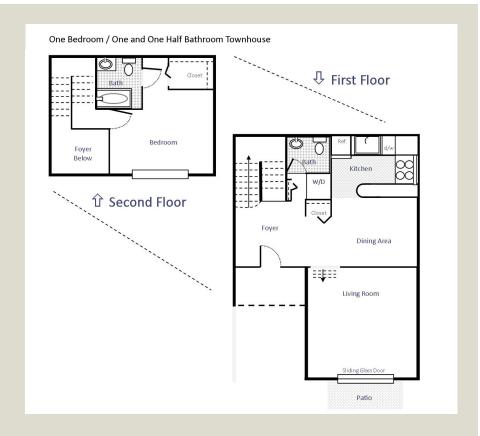

Our residences feature homes for many lifestyles. One and two bedroom apartment homes and two-level townhouses feature spacious floor plans, walk-in closets, ample storage, full kitchens with separate dining areas, private patios and balconies.

Floor plans and other information are estimates and approximate for illustration purposes only.