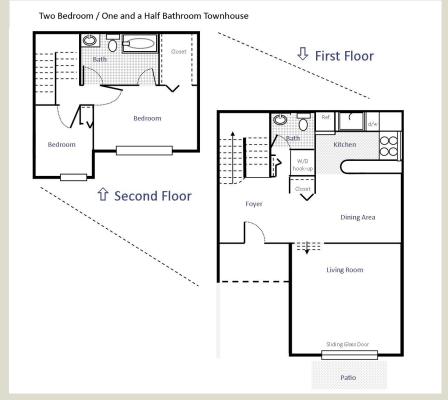

Our residences feature homes for many lifestyles. One and two bedroom apartment homes and two-level townhouses feature spacious floor plans, walk-in closets, ample storage, full kitchens with separate dining areas, private patios and balconies.

Floor plans and other information are estimates and approximate for illustration purposes only.