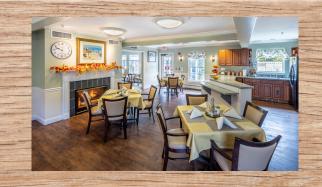

### **COMMUNITY AMENITIES**

- · State-of-the-art emergency call system
- Sun-filled community rooms and sitting areas ideal for socialization
- · Five sunny and secure courtyards
- Comfortable and inviting dining rooms
- Indoor walkways to encourage mobility and exercise
- A 14-passenger van and an SUV for resident shopping and community trips