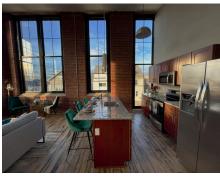

The Creative Class offers generous spaces to live, work and socialize. The clean and modern finishes in each apartment lend themselves to a broad range of design sensibilities.

## APARTMENT **FEATURES:**

- stainless steel appliances
- hardwood flooring
- granite counters
- · large windows
- · soaring ceilings