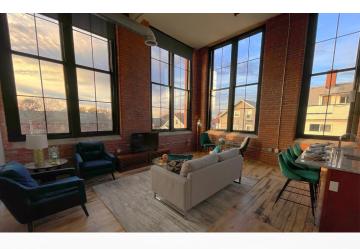

The Creative Class offers generous spaces to live, work and socialize. The clean and modern finishes in each apartment lend themselves to a broad range of design sensibilities.

## APARTMENT **FEATURES:**

- stainless steel appliances
- hardwood flooring
- granite counters
- · large windows
- · soaring ceilings