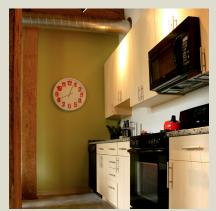

Born from a mill building, these apartments feature the best of loft living – exposed brick walls, oversized windows, soaring ceilings, granite counters, and polished concrete floors.