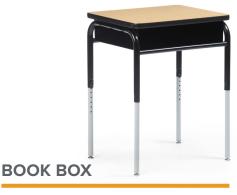

#### With vandal proof steel book box

| Part #    | Size (in.) |
|-----------|------------|
| ZD1824.BB | 18 x 24    |
| ZD2026.BB | 20 x 26    |
| ZD2430.BB | 24 x 30    |