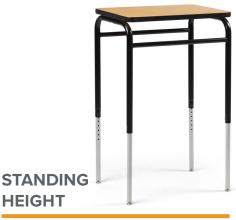

\* All images shown with optional adjustable height legs

Standing is a great way to eliminate fidgeting, which thereby improves the learning experience. Standing up not only improves focus and learning, it can help decrease obesity.

- New York Times

# With standing height legs

**HEIGHT** 

| Part #     | Size (in.) |
|------------|------------|
| ZD1824 .42 | 18 x 24    |
| ZD2026 .42 | 20 x 26    |
| ZD2424 .42 | 24 x 24    |
| ZD2430 .42 | 24 x 30    |