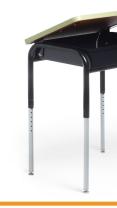

# Frame Features

- 16 Gauge steel tube legs
  - Standard 2" fixed legs
  - Optional 1.25" adjustable legs\*
- Fully welded leg construction
- Non removable adjustable glides
- Durable powder coat finish
- Dual cross braces

\* All images shown with optional adjustable height legs

Standing is a great way to eliminate fidgeting, which thereby improves the learning experience. Standing up not only improves focus and learning, it can help decrease obesity.