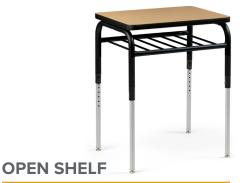

#### With 1/4" steel bar open shelf

| Part #    | Size (in.) |
|-----------|------------|
| ZD1824.OS | 18 x 24    |
| ZD2026.OS | 20 x 26    |
| ZD2424.OS | 24 x 24    |
| ZD2430.OS | 24 x 30    |