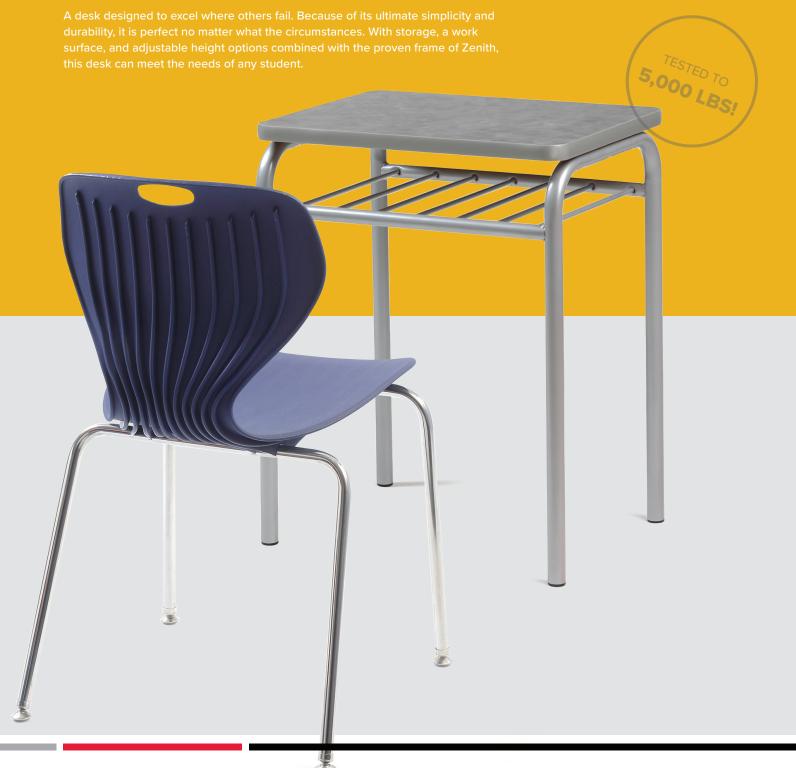

# Zenith

# **Higher Learning Desks**

#### **FEATURES**

## **Table Top Features**

- 1" thick 45lb high density industrial grade particle board
- High pressure scratch resistant laminate
- Chewing gum resistant table backing
- 3mm vinyl bonded edgeband
- Rounded corners for safety

# Frame Features

- 16 Gauge steel tube legs
  - Standard 2" fixed legs
  - Optional 1.25" adjustable legs\*
- Fully welded leg construction
- Non removable adjustable glides
- Durable powder coat finish
- Dual cross braces

\* All images shown with optional adjustable height legs

Standing is a great way to eliminate fidgeting, which thereby improves the learning experience. Standing up not only improves focus and learning, it can help decrease obesity.