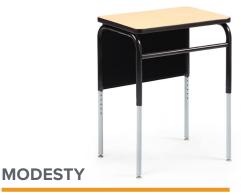

# With metal modesty panel

| Part #     | Size (in.) |
|------------|------------|
| ZD2430.MOD | 24 x 30    |