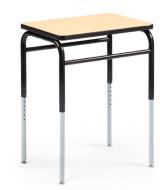

#### **STUDY**

#### Basic model with steel tube legs

| Part # | Size (in.) |
|--------|------------|
| ZD1824 | 18 x 24    |
| ZD2026 | 20 x 26    |
| ZD2424 | 24 x 24    |
| ZD2430 | 24 x 30    |
|        |            |