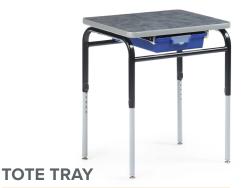

#### With sliding plastic tote tray

| Part #    | Size (in.) |
|-----------|------------|
| ZD1824.TT | 18 x 24    |
| ZD2026.TT | 20 x 26    |
| ZD2424.TT | 24 x 24    |
| 7D2430TT  | 24 x 30    |