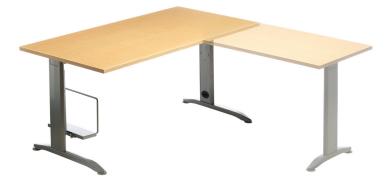

# **ULTRA DESK**

### Optional 24"x36" Return table is available

| Size      | Product Code | Return    |
|-----------|--------------|-----------|
| 24" x 48" | UL2448       | UL2448.RT |
| 24" x 60" | UL2460       | UL2460.RT |
| 24" x 72" | UL2472       | UL2472.RT |
| 30" x 48" | UL3048       | UL3048.RT |
| 30" x 60" | UL3060       | UL3060.RT |
| 30" x 72" | UL3072       | UL3072.RT |