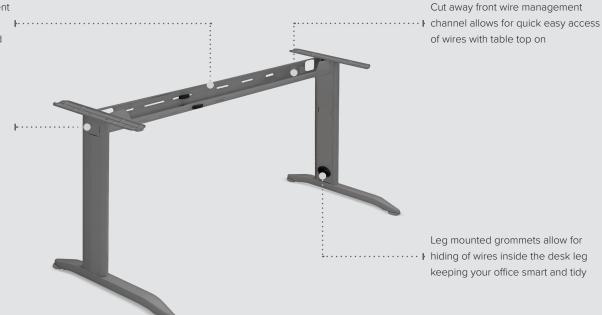

#### Frame Features

- Deep Drawn base with floor leveler
- Aesthetic cover to leg component
- Modular construction
- Integral wire management
- Adjustable floor glides
- Silver powder coat finish
- Fixed height 29.5"

#### **INTEGRAL WIRE MANAGEMENT SYSTEM**

Structural wire management channel keeps wires and power bars organized and out of sight

Knock out plates allow for continual flow of wires between tables when in a ganged configuration