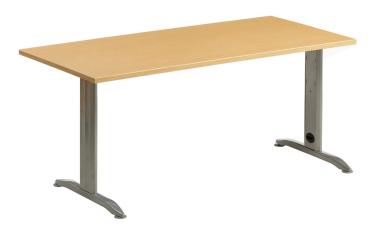

# **ULTRA DESK**

### Optional 24"x36" Return table is available

| Size      | Product Code | Return    |
|-----------|--------------|-----------|
| 24" x 48" | UL2448       | UL2448.RT |
| 24" x 60" | UL2460       | UL2460.RT |
| 24" x 72" | UL2472       | UL2472.RT |
| 30" x 48" | UL3048       | UL3048.RT |
| 30" x 60" | UL3060       | UL3060.RT |
| 30" x 72" | UL3072       | UL3072.RT |