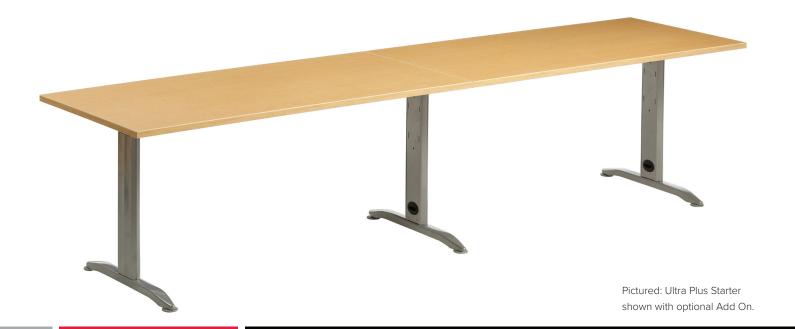

# Ideal computer table

The Ultra is a new approach offered by MityBilt to meet the demands of todays competitive workplace. Effective as a single desk with a range of options to make it a game changer. The desk boasts a full compliment of vertical and horizontal wire management. Ultra Plus allows for the creation of a continual work surface and integral wire management, which is popular in both the office and IT environments. Each table frame gangs to a common supporting leg, creating extra work area without cluttering floor space and jeopardizing leg room with unnecessary supports.

# **ULTRA PLUS STARTER**

| Size      | Product Code |
|-----------|--------------|
| 24" × 48" | ULS2448      |
| 24" × 60" | ULS2460      |
| 24" × 72" | ULS2472      |
| 30" x 48" | ULS3048      |
| 30" x 60" | ULS3060      |
| 30" × 72" | ULS3072      |

# **ULTRA PLUS ADD ON**

| Size      | Product Code |
|-----------|--------------|
| 24" x 48" | ULA2448      |
| 24" x 60" | ULA2460      |
| 24" × 72" | ULA2472      |
| 30" x 48" | ULA3048      |
| 30" x 60" | ULA3060      |
| 30" x 72" | ULA3072      |