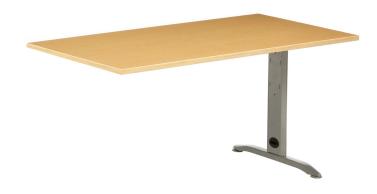

# **ULTRA PLUS STARTER**

| Size      | Product Code |
|-----------|--------------|
| 24" × 48" | ULS2448      |
| 24" × 60" | ULS2460      |
| 24" × 72" | ULS2472      |
| 30" x 48" | ULS3048      |
| 30" x 60" | ULS3060      |
| 30" × 72" | ULS3072      |

# **ULTRA PLUS ADD ON**

| Size      | Product Code |
|-----------|--------------|
| 24" x 48" | ULA2448      |
| 24" x 60" | ULA2460      |
| 24" × 72" | ULA2472      |
| 30" x 48" | ULA3048      |
| 30" x 60" | ULA3060      |
| 30" x 72" | ULA3072      |