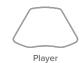

# **SPECIFICATIONS**

| Part #   | Size (in.) | Lbs. |
|----------|------------|------|
| Work     |            |      |
| ATWORK   | 30 x 30    | 38   |
| Player   |            |      |
| ATPLAYER | 24 x 36    | 41   |

## **SHAPES**