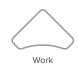

# **SPECIFICATIONS**

| Part #   | Size (in.) | Lbs. |
|----------|------------|------|
| Work     |            |      |
| ATWORK   | 30 x 30    | 38   |
| Player   |            |      |
| ATPLAYER | 24 x 36    | 41   |

## **SHAPES**