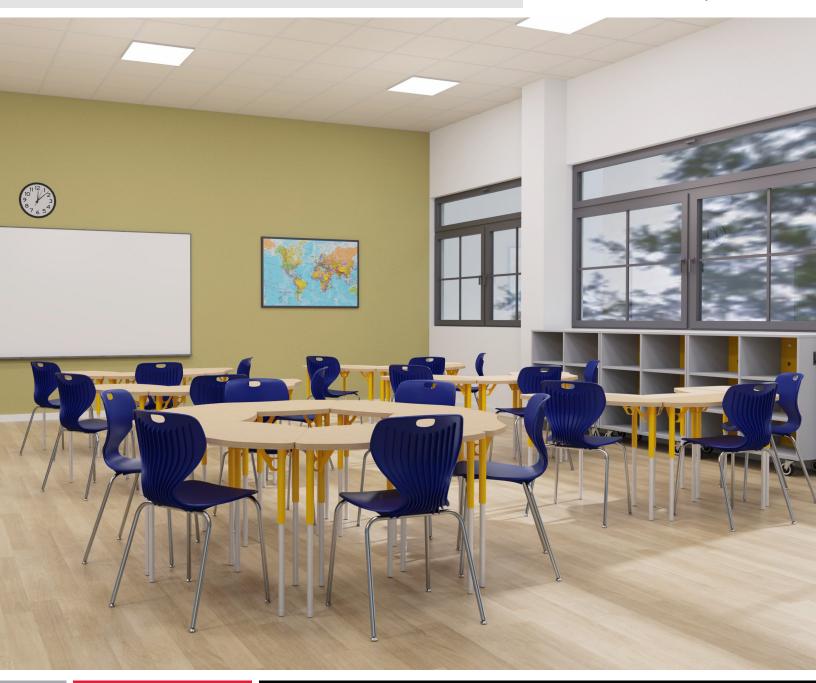

# **Effective Group Learning**

Students working together in small groups towards a common goal take responsibility for one another's learning as well as their own. Thus, the success of one student helps other students to be successful. Team desks are great for in-depth personal study or for coordinating the energy of effective group learning.