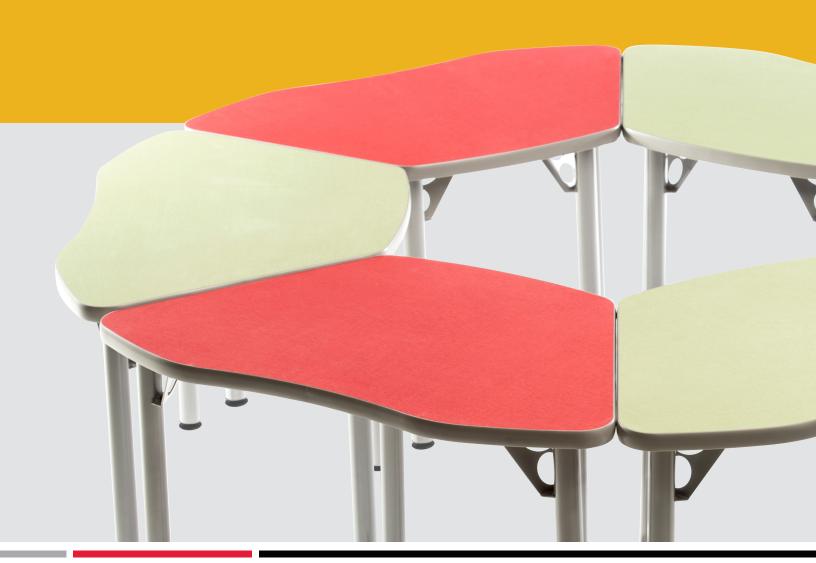

# **Effective Group Learning**

Students working together in small groups towards a common goal take responsibility for one another's learning as well as their own. Thus, the success of one student helps other students to be successful. Team desks are great for in-depth personal study or for coordinating the energy of effective group learning.

## **SHAPES**