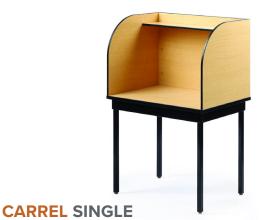

# Study Carrel

The semi-private atmosphere created by a STUDY CARREL assists the learning process by reducing distractions and helping students to concentrate on their own assignments. Optional single or double carrel and adjustable height.

# **SPECIFICATIONS**

Part #

24 x 36 SC2436T

Size (in.)

Size (in.) Part #

24 x 72 DC2472T

Size (in.) Part #

36 x 48 RC3648T