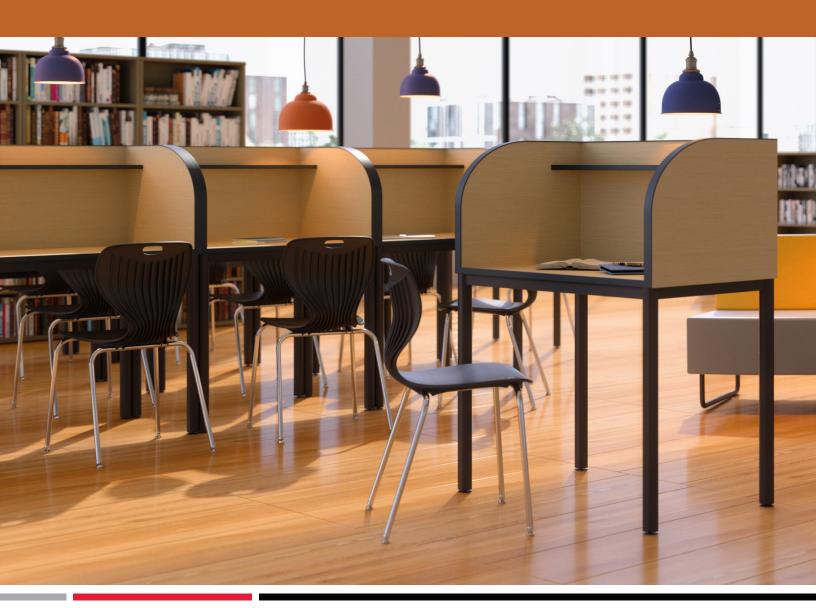

# Study Carrel

The semi-private atmosphere created by a STUDY CARREL assists the learning process by reducing distractions and helping students to concentrate on their own assignments. Optional single or double carrel and adjustable height.

# **Table Top Features**

- 1" thick 45lb high density industrial grade particle board
- High pressure scratch resistant laminate
- Chewing gum resistant table backing
- 3mm vinyl bonded edge band
- Rounded corners for safety
- ¾" divider panels and shelf

#### Frame Features

- 16 Gauge 2" x 1" steel frame
- 16 Gauge 2" diameter steel tube legs
- Fixed height 29.5"
- Adjustable floor glides
- Durable powder coat finish
- Fully welded construction
- Ships fully assembled