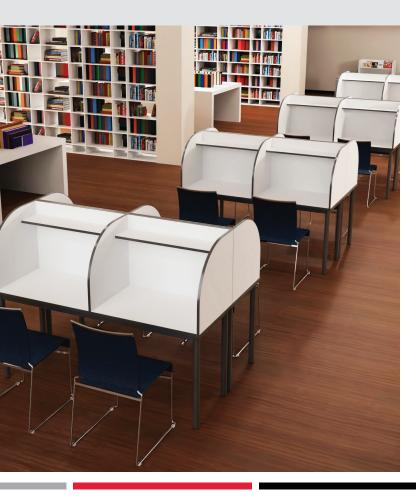

# Study Carrel

The semi-private atmosphere created by a STUDY CARREL assists the learning process by reducing distractions and helping students to concentrate on their own assignments. Optional single or double carrel and adjustable height.