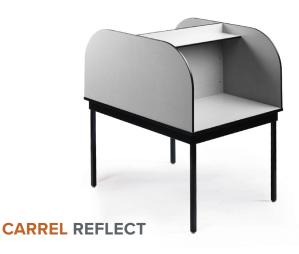

# Study Carrel

The semi-private atmosphere created by a STUDY CARREL assists the learning process by reducing distractions and helping students to concentrate on their own assignments. Optional single or double carrel and adjustable height.

# **Table Top Features**

- 1" thick 45lb high density industrial grade particle board
- High pressure scratch resistant laminate
- Chewing gum resistant table backing
- 3mm vinyl bonded edge band
- Rounded corners for safety
- ¾" divider panels and shelf

#### Frame Features

- 16 Gauge 2" x 1" steel frame
- 16 Gauge 2" diameter steel tube legs
- Fixed height 29.5"
- Adjustable floor glides
- Durable powder coat finish
- Fully welded construction
- Ships fully assembled