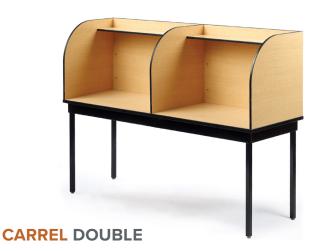

# Study Carrel

The semi-private atmosphere created by a STUDY CARREL assists the learning process by reducing distractions and helping students to concentrate on their own assignments. Optional single or double carrel and adjustable height.

# **SPECIFICATIONS**

Part #

24 x 36 SC2436T

Size (in.)

Size (in.) Part #

24 x 72 DC2472T

Size (in.) Part #

36 x 48 RC3648T