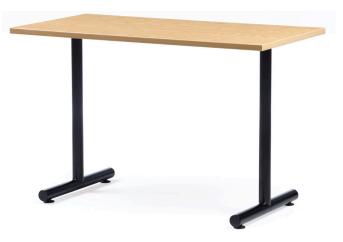

## Model: VIT1#

In its simplest form, Vitesse exists as a freestanding table, logical in concept and design. Vitesse is an intelligent response to the demands of most popular methods of work and conference, introducing order and simplicity to complex work environments.