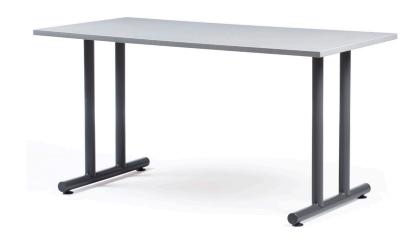

# **TRAINING VITESSE II**

Model: VIT2#

In its simplest form, Vitesse exists as a freestanding table, logical in concept and design. Vitesse is an intelligent response to the demands of most popular methods of work and conference, introducing order and simplicity to complex work environments.

### Table Top Features

- 1" thick 45lb high density industrial grade particle board
- High pressure scratch resistant laminate
- Chewing gum resistant table backing
- 3mm vinyl bonded edge band
- Rounded corners for safety

#### Frame Features

- 16 Gauge 2" fixed steel tube legs
  - Optional 42" standing height
- Fully welded construction
- Adjustable floor glides
- Durable powder coat finish