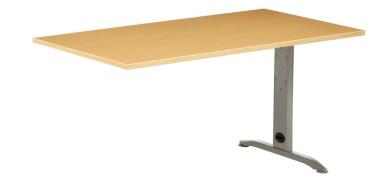

#### Model: ULA#

Ultra Plus allows for the creation of a continual work surface and integral wire management, which is popular in both the office and IT environments. Each table frame gangs to a common supporting leg, creating extra work area without cluttering floor space and jeopardizing leg room with unnecessary supports.

#### **Table Top Features**

- 1" thick 45lb high density industrial grade particle board
- High pressure scratch resistant laminate
- Chewing gum resistant table backing
- 3mm vinyl bonded edge band

#### Frame Features

- Larger upright allows to accommodate a fixed beam to give greater stability to give greater structural stability
- Integral wire management throughout including wire grommet in frame and legs
- Modular construction
- Adjustable floor glides
- Durable silver powder coat finish