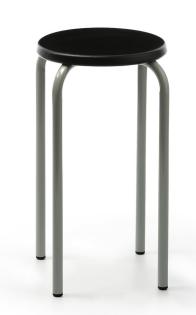

# ULTIMA STACK

Model: SS#

Unbeatable in quality, the ULTIMA has proven itself time and time again in tough circumstances and can honestly be described as 'overbuilt'! Its heavy duty, all-welded construction and shatter-proof seat gives you the rugged endurance you deserve.

### **Features**

- Durable powdercoat finish
- Custom frame colours available
- Non-slip rubber grip floor glides
- Solid plastic seat available in 3 colours
- Optional solid wood seat