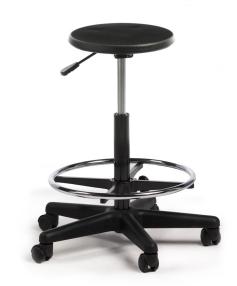

# ULTIMA LAB

Model: SLAB#

Unbeatable in quality, the ULTIMA has proven itself time and time again in tough circumstances and can honestly be described as 'overbuilt'! Its heavy duty, all-welded construction and shatter-proof seat gives you the rugged endurance you deserve.

#### **Features**

- One piece molded seat for additional strength
- Concealed seat fixings to eliminate weak points and seat cracking
- 360 degree swivel
- Custom frame colours available
- Adjustable foot ring
- 5 Star mobile base
- Gas lift adjustable height

## **Options**

Swivel casters

Bell glides

Adjustable height