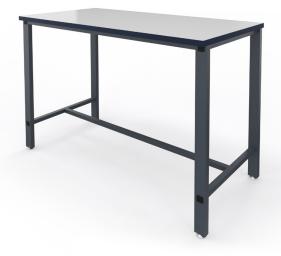

## Model: TH#

Allow students the freedom to experiment while learning a skill or technique. Customizable Workbench tables are designed to accommodate all your classroom and space demands. Having fun while learning helps your students grow, so let your students tinker around while they learn.

#### Table Top Features

- 1" thick 45lb high density industrial grade particle board
- High pressure scratch resistant laminate
- Chewing gum resistant table backing
- 3mm vinyl bonded edge band
- Rounded corners for safety

# Frame Features

- 16 Gauge 2" x 1" steel frame
- Fully welded leg construction
- Fixed height 36"
  - Optional fixed height 42"
- Adjustable floor glides
- Durable powder coat finish