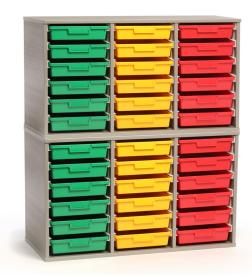

# SystemSTOR WOOD 36 TRAY

#### Model: SWW-36W-F

SystemSTOR is an adaptable, flexible, high-quality storage system that is used from education and office to home storage. Either in fixed or mobile units the trays are perfect to make the best use of space keeping your areas efficient, effective and looking good too. Wood tone storage cabinets; all units ship assembled complete with tray colours and depths of your choice.

#### Tray features

- Plastic shatterproof trays
- Placement for name cards
- Smooth surfaces for easy cleaning
- Ships fully assembled complete with trays

## Tray options

Tray colours

<sup>\*</sup>Refer to colour sheets for options

Limited Lifetime Warranty