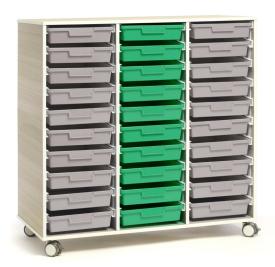

# SystemSTOR WOOD 30 TRAY

Model: SWW-30-M

SystemSTOR is an adaptable, flexible, high-quality storage system that is used from education and office to home storage. Either in fixed or mobile units the trays are perfect to make the best use of space keeping your areas efficient, effective and looking good too. Wood tone storage cabinets; all units ship assembled complete with tray colours and depths of your choice.

#### Frame features

- 1" thick 45lb high density particle board construction base with 3/4" shelves
- 3mm vinyl bonded edgeband
- Top provides a continual work surface when positioned together
- Standard with swivel casters

#### Tray features

- Plastic shatterproof trays
- Placement for name cards
- Smooth surfaces for easy cleaning
- Ships fully assembled complete with trays

#### **Dimensions**

| Width   | Height | Depth |
|---------|--------|-------|
| 41 1/4" | 43 ½"  | 18 ¾" |