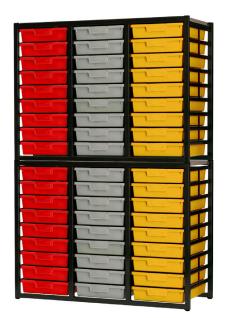

# SystemSTOR METAL 54 TRAY

Model: SWM-54W-F

SystemSTOR is an adaptable, flexible, high-quality storage system that is used from education and office to home storage. Either in fixed or mobile units the trays are perfect to make the best use of space keeping your areas efficient, effective and looking good too. Fully welded steel SystemSTOR units. All units ship assembled complete with tray colours and depths of your choice.

## Frame features

- 1" square 16 gauge steel tube
- Fully welded construction
- Steel top shelf
- Durable powder coat finish
- Standard with swivel castors

#### Tray features

- Plastic shatterproof trays
- Placement for name cards
- Smooth surfaces for easy cleaning
- Ships fully assembled complete with trays

#### **Dimensions**

| Width   | Height | Depth |
|---------|--------|-------|
| 43 1⁄4" | 75 ¼"  | 18"   |