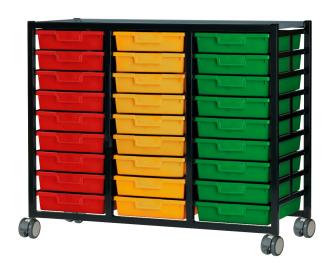

## **METAL 27 TRAY**

Model: SWM-27W-M

SystemSTOR is an adaptable, flexible, high-quality storage system that is used from education and office to home storage. Either in fixed or mobile units the trays are perfect to make the best use of space keeping your areas efficient, effective and looking good too. Fully welded steel SystemSTOR units. All units ship assembled complete with tray colours and depths of your choice.

#### Frame features

- 1" square 16 gauge steel tube
- Fully welded construction
- Steel top shelf
- Durable powder coat finish
- Standard with swivel castors

#### Tray features

- Plastic shatterproof trays
- Placement for name cards
- Smooth surfaces for easy cleaning
- Ships fully assembled complete with trays

#### **Dimensions**

| Width | Height | Depth |
|-------|--------|-------|
| 43 ¼" | 40 ¾"  | 18"   |