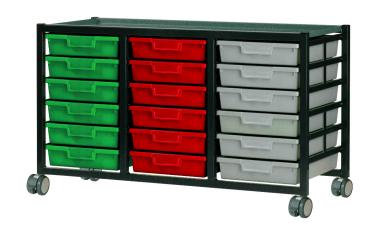

#### Model: SWM-18W-M

SystemSTOR is an adaptable, flexible, high-quality storage system that is used from education and office to home storage. Either in fixed or mobile units the trays are perfect to make the best use of space keeping your areas efficient, effective and looking good too. Fully welded steel SystemSTOR units. All units ship assembled complete with tray colours and depths of your choice.

#### Frame features

- 1" square 16 gauge steel tube
- Fully welded construction
- Steel top shelf
- Durable powder coat finish
- Standard with swivel castors

#### Tray features

- Plastic shatterproof trays
- Placement for name cards
- Smooth surfaces for easy cleaning
- Ships fully assembled complete with trays

#### **Dimensions**

| Width | Height | Depth |
|-------|--------|-------|
| 43 ¼" | 29 ¼"  | 18"   |