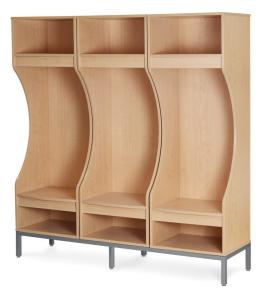

# SQUAD POD

# Model: SQPOD#

Reimagine your locker room with Squad. Squad product range is engineered for an extraordinary blend of durability and adaptability. Offering both open shelves and soft seating, as well as storage. Its thoughtful design guarantees utility, setting a new standard for locker room furniture.

#### Frame Features

- 1.25" tubular fully welded construction
- Non-slip, non removable floor glide
- Durable powder coat finish

### **Cabinet Features**

- <sup>3</sup>⁄<sub>4</sub>" melamine construction
- 3mm vinyl bonded edgeband
- Optional acoustic storage boxes

## Dimensions

| Length | Height | Depth | Model number |
|--------|--------|-------|--------------|
| 72"    | 72"    | 18.5" | SQPOD        |

\*Refer to colour sheets for options

Limited Lifetime Warranty