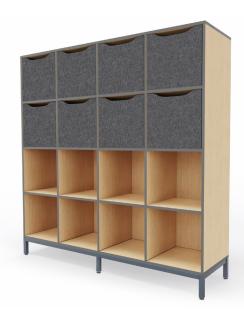

Model: SQBOX#

Reimagine your locker room with Squad. Squad product range is engineered for an extraordinary blend of durability and adaptability. Offering both open shelves and soft seating, as well as storage. Its thoughtful design guarantees utility, setting a new standard for locker room furniture.

### Frame Features

- 1.25" tubular fully welded construction
- Non-slip, non removable floor glide
- Durable powder coat finish

#### **Cabinet Features**

- ¾" melamine construction
- 3mm vinyl bonded edgeband
- Optional acoustic storage boxes

#### **Dimensions**

| Length | Height | Depth | Model number |
|--------|--------|-------|--------------|
| 72"    | 72"    | 18.5" | SQBOX        |

 ${}^*\mbox{Refer to colour sheets for options}$ 

**Greenguard Gold Certified** 