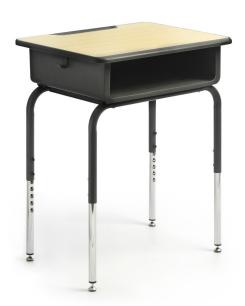

# SONIC

Model: SD1824#

The Sonic desk is a great option for the budget conscious purchaser. Filled with accessories, this desk is a great option for the busy classroom!

### **Table Top Features**

- Maple laminate particle board core
- Integral pencil holder
- Rounded corners for safety
- Charcoal edge

#### Frame Features

- Chrome adjustable height legs 22" 30"
- Adjustable floor glides
- Plastic Book Box
- Bag hook
- Charcoal frame

#### **Dimensions**

| Table size<br>(depth x width) | Adjustable leg height |
|-------------------------------|-----------------------|
| 18" x 24"                     | 22" - 30"             |