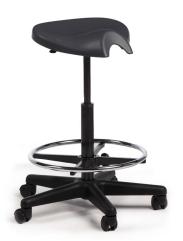

# SADDLE LAB

Model: SADLAB#

The Saddle can be used by young and old, by large or small as one size fits all. Unlike alternative designs, the Saddle is injection molded as a single component for simplicity, durability and low cost.

### **Features**

- Promotes a balances and upright posture
- Prevents excessive strain whilst twisting
- Comfort both when in use and after long periods of use
- Compatible with a wide range of work surface heights
- Stores under a desk or table
- Durable plastic saddle shaped seat
- Available in charcoal finish
- Gas lift adjustable height