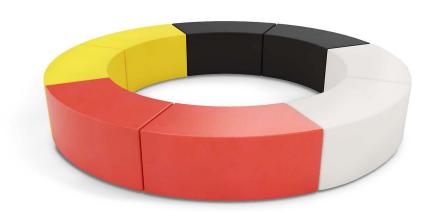

# MEDICINE WHEEL OTTOMANS

Model: JSMED.18

Juice seating can be combined to produce multiple sitting environments, ideal for informal group study and a sure way to bring life and vitality to any space! The structure is lightweight yet strong, combining a wooden frame with resilient foams and fabrics.

#### **Features**

- Includes two black, yellow, red and white ottomans forming a 10' diameter circle
- Sectionals: 8 pieces
- Vinyl exceeds 1.5 million double rubs
- High resiliency CFC-free fire retardant polyurethane foam
- Phthalate and PVC free
- Heavy duty construction for years of dependable use
- Nylon floor glides