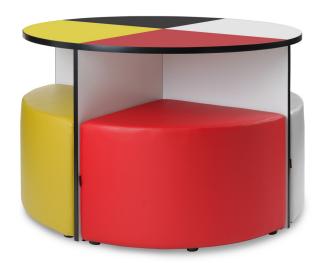

# MEDICINE WHEEL HUDDL

Model: HDDLMED#

The Medicine Wheel Table is an exclusive product by MityBilt featuring a unique graphic high pressure laminate design. Optimized for space — The quarter-circle ottomans in matching colours can be neatly tucked beneath the table.

#### **Features**

- 18" seat height
- Vinyl exceeds 1,500,000 double rubs
- High resiliency CFC-free fire retardant polyurethane foam
- Phthalate and PVC free
- Heavy duty construction for years of dependable use
- Nylon floor glides
- ¾" melamine construction
- 1" thick 45lb high density industrial grade table top particle board
- High pressure scratch resistant laminate
- 3mm vinyl bonded edgeband

#### **Dimensions**

| Table size<br>(diameter) | Table height | Seat height |
|--------------------------|--------------|-------------|
| 48"                      | 29"          | 18"         |

\*Refer to colour sheets for options