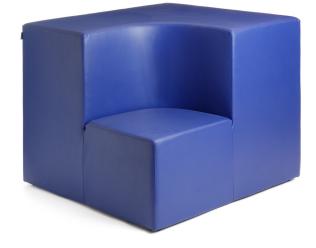

# JUICE TIMEOUT CORNER

## Model: JSTO2-90#

Juice seating can be combined to produce multiple sitting environments, ideal for informal group study and a sure way to bring life and vitality to any space! The structure is lightweight yet strong, combining a wooden frame with resilient foams and fabrics.

### Features

- Step height of 17"
- High resiliency fire retardant vinyl
- Vinyl exceeds 1,500,000 double rubs
- With Endurepel Armour protective finish
- Heavy duty construction for years of dependable use
- Nylon floor glides
- Anti-bacterial and mildew resitant
- 3" high density foam on seat for optimum comfort

#### Dimensions

| Height | Width | Depth |
|--------|-------|-------|
| 34"    | 40"   | 40"   |

\*Refer to colour sheets for options