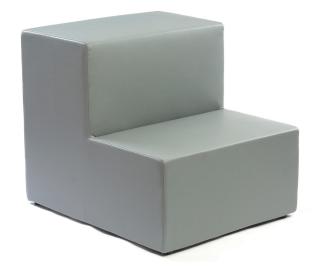

# JUICE TIMEOUT 2-TIER

## Model: JSTO2#

Juice seating can be combined to produce multiple sitting environments, ideal for informal group study and a sure way to bring life and vitality to any space! The structure is lightweight yet strong, combining a wooden frame with resilient foams and fabrics.

### Features

- High resiliency fire retardant vinyl
- Vinyl exceeds 1,500,000 double rubs
- With Endurepel Armour protective finish
- Heavy duty construction for years of dependable use
- Nylon floor glides
- Anti-bacterial and mildew resitant
- 3" high density foam on seat for optimum comfort

### Dimensions

| Height | Width | Length |
|--------|-------|--------|
| 34"    | 34"   | 40"    |

\*Refer to colour sheets for options

Limited Lifetime Warranty