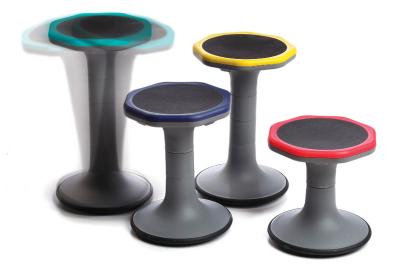

#### Model: JV#

The Jive Balance Stool was made for the adaptive learning environment. Ideal for individual or group learning, this self-balancing stool promotes movement without leaving the seat. A healthy classroom is designed to allow for healthy sitting habits and mobility. Quickly change the environment of the classroom with these fun, easyto-move stools.

#### Features

- Polypropylene shell in light Grey with Thermoplastic Elastomer
- Soft rubber non-slip, non-marking base
- Self-balancing and self-stabilizing
- Adjustable height in 3" increments. 12", 15", 18" and 21"
- Memory foam seat
- Durable construction

## Dimensions

| Height | Model number |
|--------|--------------|
| 12"    | JV12         |
| 15"    | JV15         |
| 18"    | JV18         |
| 21"    | JV21         |