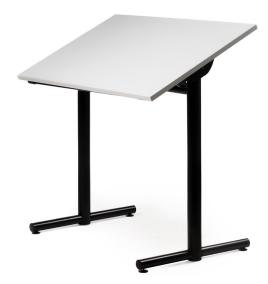

# DRAFT **TILT TOP**

## Model: DTT#

The DRAFT is ideal for inspiring artists and architects that need an appropriate surface for drawing. MityBilt Drafting Tables encourage correct posture through ergonomic design keeping your back straight, preventing aching and tired muscles.

#### **Table Top Features**

- 1" thick 45lb high density industrial grade particle board
- High pressure scratch resistant laminate
- Chewing gum resistant table backing
- 3mm vinyl bonded edge band
- Adjustable tilt top from 0-25 degrees in 5 degree increments
- Pencil lip

#### Frame Features

- Fully welded construction
- Non removable adjustable glides
- Durable powder coat finish
- Fixed height 29.5"