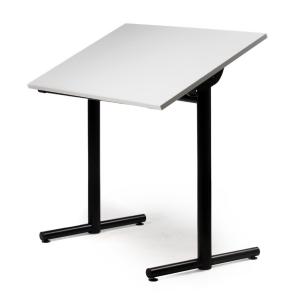

# **DRAFT TILT TOP**

Model: DTT#

The DRAFT is ideal for inspiring artists and architects that need an appropriate surface for drawing. MityBilt Drafting Tables encourage correct posture through ergonomic design keeping your back straight, preventing aching and tired muscles.

## Table Top Features

- 1" thick 45lb high density industrial grade particle board
- High pressure scratch resistant laminate
- Chewing gum resistant table backing
- 3mm vinyl bonded edge band
- Rounded corners for safety
- Adjustable tilt top from 0-25 degrees in 5 degree increments
- Pencil lip

#### Frame Features

- Fully welded construction
- Non removable adjustable glides
- Durable powder coat finish
- Fixed height 29.5"