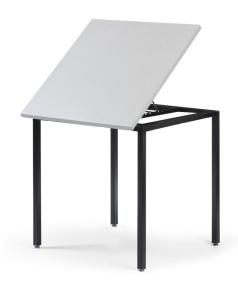

### Model: DAA#

The DRAFT is ideal for inspiring artists and architects that need an appropriate surface for drawing. MityBilt Drafting Tables encourage correct posture through ergonomic design keeping your back straight, preventing aching and tired muscles.

## Table Top Features

- 1" thick 45lb high density industrial grade particle board
- High pressure scratch resistant laminate
- Chewing gum resistant table backing
- 3mm vinyl bonded edge band
- Adjustable tilt top from 0-25 degrees in 5 degree increments
- Pencil lip

#### Frame Features

- Fully welded construction
- Non removable adjustable glides
- Durable powder coat finish
- Fixed height 29.5"