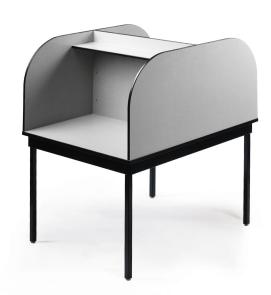

# **CARREL** REFLECT

Model: RC#

The semi-private atmosphere created by a STUDY CARREL assists the learning process by reducing distractions and helping students to concentrate on their own assignments.

## Table Top Features

- 1" thick 45lb high density industrial grade particle board
- High pressure scratch resistant laminate
- Chewing gum resistant table backing
- 3mm vinyl bonded edge band
- Rounded corners for safety
- ¾" divider panels and shelf

#### Frame Features

- Engineered corner frame bracket with bolt on leg
- 2"x1" steel frame
- 1.25" square legs
- Non removable adjustable glides
- Durable powder coat finish

## **Dimensions**

| Table size<br>(width x length) | Table height |
|--------------------------------|--------------|
| 36" x 48"                      | 29.5"        |

\*Refer to colour sheets for options