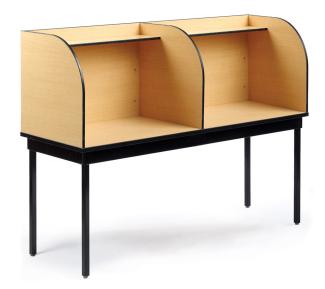

# **CARREL DOUBLE**

Model: DC#

The semi-private atmosphere created by a STUDY CARREL assists the learning process by reducing distractions and helping students to concentrate on their own assignments.

## Table Top Features

- 1" thick 45lb high density industrial grade particle board
- High pressure scratch resistant laminate
- Chewing gum resistant table backing
- 3mm vinyl bonded edge band
- Rounded corners for safety
- ¾" divider panels and shelf

#### Frame Features

- Engineered corner frame bracket with bolt on leg
- 2"x1" steel frame
- 1.25" square legs
- Non removable adjustable glides
- Durable powder coat finish

### **Dimensions**

| Table size<br>(width x length) | Table height |
|--------------------------------|--------------|
| 24" × 72"                      | 29.5"        |

\*Refer to colour sheets for options