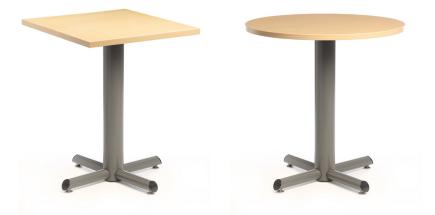

### Model: CAF#

Stylish, clean and practical. The Cafe-X is a number one for meeting rooms, bistro or even as a side table.

#### **Table Top Features**

- 1" thick 45lb high density industrial grade particle board
- High pressure scratch resistant laminate
- Chewing gum resistant table backing
- 3mm vinyl bonded edge band
- Rounded corners for safety

#### Frame Features

- 4" column with tubular X-base and adjustable glides
- Fixed 29.5" height
- Durable powder coat finish

#### Dimensions

| Square table size<br>(depth x width) | Round table size<br>(diameter) |
|--------------------------------------|--------------------------------|
| 24" x 24"                            | 24"                            |
| 30" x 30"                            | 30"                            |
| 36" x 36"                            | 36"                            |
| 42" x 42"                            | 42"                            |
|                                      | 48"                            |