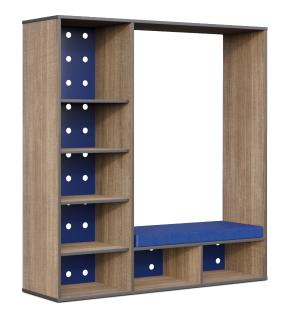

# BookHUB STRAIGHT

### Model: BHB#

Elevate your library and reading space with BookHUB – a thoughtful all-in-one storage and shelving unit with integrated soft seating. Arrange reading nook in your classroom with ease.

#### Frame Features

- Industrial grade <sup>3</sup>/<sub>4</sub>" melamine construction
- High pressure scratch resistant laminate
- 3mm vinyl bonded edgeband
- Non-marking multi-surface floor glides
- Durable powder coat finish of the perforated metal back panel

#### Seat Features

- Seat height 14"
- 3" high density foam on seat for optimum comfort
- High resiliency fire retardant vinyl that exceeds 1,500,000 double rubs
- Sealed seams with heavy duty stitching

#### Dimensions

| Length | Height | Depth |
|--------|--------|-------|
| 62"    | 66"    | 18.5" |