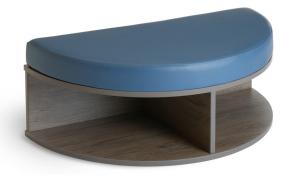

## Model: BBEND

This innovative range of storage units seamlessly combines soft seating with practical storage solutions, offering a versatile option for organizing learning spaces and classrooms. They can be easily joined in various configurations, allowing for a customizable and comfortable environment that enhances the learning experience.

#### Seat Features

- 3" high density foam on seat for optimum comfort
- High resiliency fire retardant vinyl that exceeds 1,500,000 double rubs
- Sealed seams with heavy duty stitching

### Frame Features

- <sup>3</sup>⁄<sub>4</sub>" melamine construction
- High pressure scratch resistant laminate
- 3mm vinyl bonded edgeband
- Durable powder coat finish of the metal back panel

## Dimensions

| Length | Height | Depth |
|--------|--------|-------|
| 37"    | 13"    | 18.5" |

\*Refer to colour sheets for options