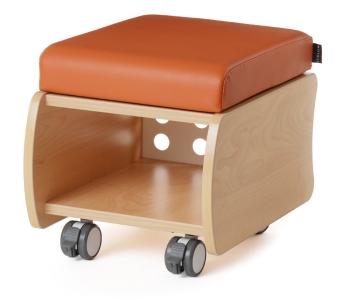

## Model: BBTL#

BookBEETL is engineered for today's dynamic educational needs, offering an ideal blend of comfort, mobility, and functionality. The seat height is thoughtfully designed to accommodate students of various ages, ensuring ergonomic support and comfort throughout the day.

#### Features

- <sup>3</sup>⁄<sub>4</sub>" melamine construction
- Optional acoustic storage box
- Locking swivel castors for mobility
- 3" high density foam vinyl cushion rated for 1.500,000 double rubs
- Sealed seams with heavy duty stitching
- Seat height

## Dimensions

| Height | Width | Length |
|--------|-------|--------|
| 14.5"  | 14"   | 19.55" |

\*Refer to colour sheets for options

Limited Lifetime Warranty