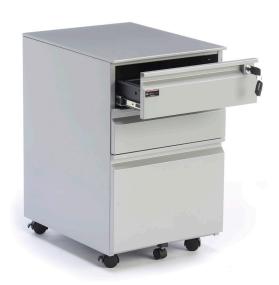

## ADMINISTRATOR BOX BOX FILE

Model: BBF/SLV

Need more storage but don't want to crowd your space? This handy little storage companion comes on casters so you can move it around. Includes a stationery organizer. Store. Move. Stay Organized!

## **Features**

- All metal construction
- Durable powder coat finish
- Two locking swivel casters
- Two keys with removable core
- Stationery organizer insert
- Box Box File configuration

## **Dimensions**

| Width | Depth | Height |
|-------|-------|--------|
| 15.5" | 20"   | 24.5"  |

<sup>\*</sup>Refer to colour sheets for options