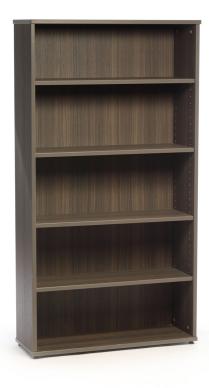

## Library Shelving

## **FEATURES**

- Industrial grade melamine construction and shelves
- Reinforced load bearing base panel
- 3mm vinyl bonded edgeband

- Adjustable floor glides
- Ships fully assembled

## **LIBRARY SHELVING**

| Size (in.) | Height (in.) | Product Code |
|------------|--------------|--------------|
| 11 x 32    | 36           | LBS36        |
| 11 x 32    | 42           | LBS42        |
| 11 x 32    | 60           | LBS60        |
| 11 x 32    | 72           | LBS72        |