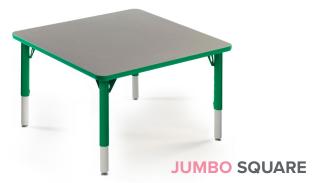

## Early Learning Tables

The Jumbo series is a safe, durable age-appropriate range of tables. Designed especially for early learning centers, the tables feature a safe adjustable heigh leg. These tables are available in a range of colors and finishes to fit your space.

## Table Top Features

- 1" thick 45lb high density industrial grade particle board
- High pressure scratch resistant laminate
- Chewing gum resistant table backing
- 3mm vinyl bonded edge band
- Rounded corners for safety

## Frame Features

- 16 Gauge steel tube legs
  - Standard 2" 17"-25" adjustable Espire legs
- Fully welded leg construction with laser cut support bracket
- Non removable adjustable glides
- Durable powder coat finish

| Size (in.) | Part #   |
|------------|----------|
| 24 x 36    | E2436.LO |
| 24 x 48    | E2448.LO |
| 24 x 60    | E2460.LO |
| 30 x 48    | E3048.LO |
| 30 x 60    | E3060.LO |

| Size (in.) | Part #   |
|------------|----------|
| 30 x 30    | E3030.LO |
| 36 x 36    | E3636.LO |
| 42 x 42    | E4242.LO |
| 48 x 48    | E4848.LO |