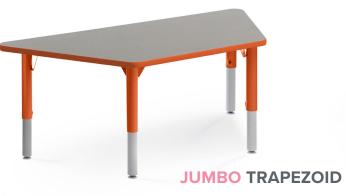

## Early Learning Tables

The Jumbo series is a safe, durable age-appropriate range of tables. Designed especially for early learning centers, the tables feature a safe adjustable heigh leg. These tables are available in a range of colors and finishes to fit your space.

## Table Top Features

- 1" thick 45lb high density industrial grade particle board
- High pressure scratch resistant laminate
- Chewing gum resistant table backing
- 3mm vinyl bonded edge band
- Rounded corners for safety

## Frame Features

- 16 Gauge steel tube legs
  - Standard 2" 17"-25" adjustable Espire legs
- Fully welded leg construction with laser cut support bracket
- Non removable adjustable glides
- Durable powder coat finish