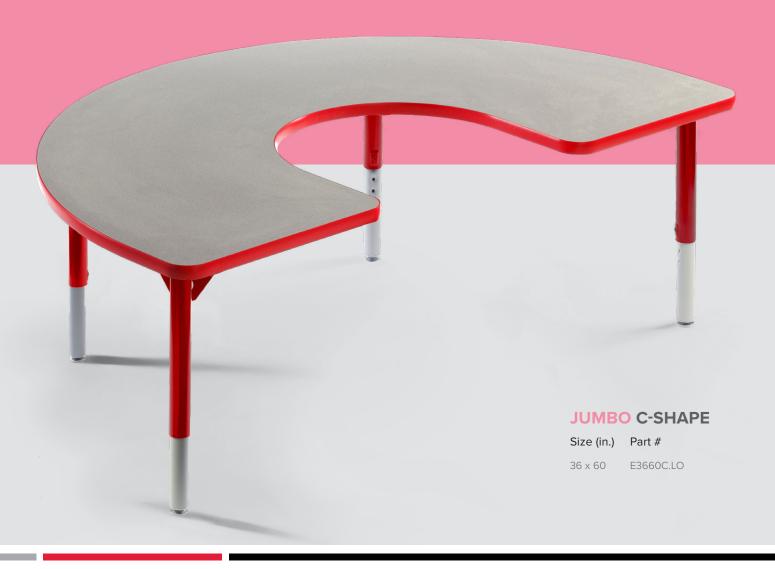

## Jumbo

## Early Learning Tables

The Jumbo series is a safe, durable age-appropriate range of tables. Designed especially for early learning centers, the tables feature a safe adjustable heigh leg. These tables are available in a range of colors and finishes to fit your space.

## Table Top Features

- 1" thick 45lb high density industrial grade particle board
- High pressure scratch resistant laminate
- Chewing gum resistant table backing
- 3mm vinyl bonded edge band
- Rounded corners for safety

## Frame Features

- 16 Gauge steel tube legs
  - Standard 2" 17"-25" adjustable Espire legs
- Fully welded leg construction with laser cut support bracket
- Non removable adjustable glides
- Durable powder coat finish