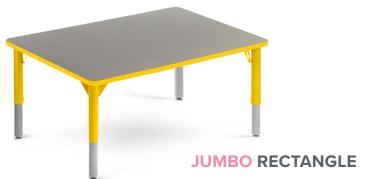

## Early Learning Tables

The Jumbo series is a safe, durable age-appropriate range of tables. Designed especially for early learning centers, the tables feature a safe adjustable heigh leg. These tables are available in a range of colors and finishes to fit your space.

## Table Top Features

- 1" thick 45lb high density industrial grade particle board
- High pressure scratch resistant laminate
- Chewing gum resistant table backing
- 3mm vinyl bonded edge band
- Rounded corners for safety

## Frame Features

- 16 Gauge steel tube legs
  - Standard 2" 17"-25" adjustable Espire legs
- Fully welded leg construction with laser cut support bracket
- Non removable adjustable glides
- Durable powder coat finish

| Size (in.) | Part #   |
|------------|----------|
| 24 x 36    | E2436.LO |
| 24 x 48    | E2448.LO |
| 24 x 60    | E2460.LO |
| 30 x 48    | E3048.LO |
| 30 x 60    | E3060.LO |

| Size (in.) | Part #   |
|------------|----------|
| 30 x 30    | E3030.LO |
| 36 x 36    | E3636.LO |
| 42 x 42    | E4242.LO |
| 48 x 48    | E4848.LO |