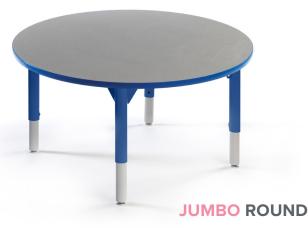

## Early Learning Tables

The Jumbo series is a safe, durable age-appropriate range of tables. Designed especially for early learning centers, the tables feature a safe adjustable heigh leg. These tables are available in a range of colors and finishes to fit your space.

## Table Top Features

- 1" thick 45lb high density industrial grade particle board
- High pressure scratch resistant laminate
- Chewing gum resistant table backing
- 3mm vinyl bonded edge band
- Rounded corners for safety

## Frame Features

- 16 Gauge steel tube legs
  - Standard 2" 17"-25" adjustable Espire legs
- Fully welded leg construction with laser cut support bracket
- Non removable adjustable glides
- Durable powder coat finish

| Size (dia.) | Part #  |
|-------------|---------|
| 30          | E30R.LO |
| 36          | E36R.LO |
| 42          | E42R.LO |
| 48          | E48R.LO |