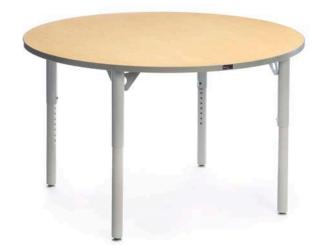

#### 48" Diameter

MAPLE

SILVER

| InSTOK Model No. |
|------------------|
| IS-AT48R.LO      |
| IS-AT48R         |
| IS-E48R.SH *     |
|                  |

#### 60" Diameter

| Leg Height | InSTOK Model No. |
|------------|------------------|
| 17 - 25"   | IS-AT60R.LO      |
| 22 - 30"   | IS-AT60R         |
| 30 - 42"   | IS-E60R.SH *     |