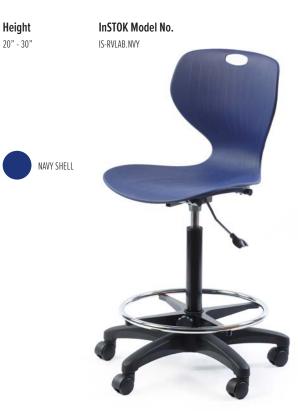

|       |        |
|                             | or the distance of the local distance of the |       |        |



LEG HEIGHT: **29.5"** 

## CAFÉ-X ROUND



LEG HEIGHT: 29.5"

## APEX **DESK** Size InSTOK Model No. IS-AP2460.BBF.MOD 24 X 60" MAPLE SILVER

111 HEIGHT: 29.5"

## WOODEN SYSTEMSTOR 27 TRAY

Size 41.25 X 38.75"

InSTOK Model No. IS-SWW27-M





### BOX BOX FILE PEDESTAL

Size 15.5 X 20 X 24.5" InSTOK Model No. IS-BBF.SLV



SILVER PEDESTAL



### RAVE **STOOL**



## RAVE **CHAIR**



## RAVE **TASK**



## RAVE **LAB**



#### SADDLE **TASK**

**Height** 18 - 25"

InSTOK Model No. IS-SADTASK





#### SADDLE **LAB**

**Height** 20 - 30"

InSTOK Model No. IS-SADLAB





#### ULTIMA ADJUSTABLE

**Leg Height** 20 - 26"

InSTOK Model No. IS-S2026





#### ULTIMA FIXED

Leg Height 24"

InSTOK Model No. IS-S24







Μ



#### How InSTOK works

InSTOK is designed to fulfil your most urgent furniture requirements with simplicity. All products in the InSTOK program ship within 5 business days. To ship within 5 business days, all products on the order must consist exclusively of the InSTOK products otherwise the lead time will be extended. All products in the InSTOK program have a unique product number which must be reflected on the PO at the time of ordering.

#### Can I still purchase made-to-order products?

Y