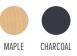

## SONIC STUDENT DESK

| 18 X 24"   |
|------------|
| Leg Height |
| 22 - 30"   |

InSTOK Model No. IS-SD1824