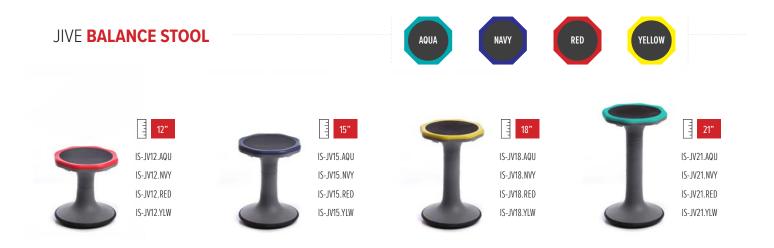

| or the distance of the local distance of the |       |        |



LEG HEIGHT: **29.5"** 

## CAFÉ-X ROUND



LEG HEIGHT: 29.5"

## APEX **DESK** Size InSTOK Model No. IS-AP2460.BBF.MOD 24 X 60" MAPLE SILVER

111 HEIGHT: 29.5"

## WOODEN SYSTEMSTOR 27 TRAY

Size 41.25 X 38.75"

InSTOK Model No. IS-SWW27-M





### BOX BOX FILE PEDESTAL

Size 15.5 X 20 X 24.5" InSTOK Model No. IS-BBF.SLV



SILVER PEDESTAL



### RAVE **STOOL**



## RAVE **CHAIR**



## RAVE **TASK**



## RAVE **LAB**



#### SADDLE **TASK**

**Height** 18 - 25"

InSTOK Model No. IS-SADTASK





#### SADDLE **LAB**

**Height** 20 - 30"

InSTOK Model No. IS-SADLAB





#### ULTIMA ADJUSTABLE

**Leg Height** 20 - 26"

InSTOK Model No. IS-S2026





#### ULTIMA FIXED

Leg Height 24"

InSTOK Model No. IS-S24







Μ



#### How InSTOK works

InSTOK is designed to fulfil your most urgent furniture requirements with simplicity. All products in the InSTOK program ship within 5 business days. To ship within 5 business days, all products on the order must consist exclusively of the InSTOK products otherwise the lead time will be extended. All products in the InSTOK program have a unique product number which must be reflected on the PO at the time of ordering.

#### Can I still purchase made-to-order products?

Yes, MityBilt offers a large range of additional products and colours which are made-to-order. If orders contain a mixture of INSTOK and made to order products, the order will ship in full once the item with the longest lead time is ready. Please contact your local dealer for current lead times o