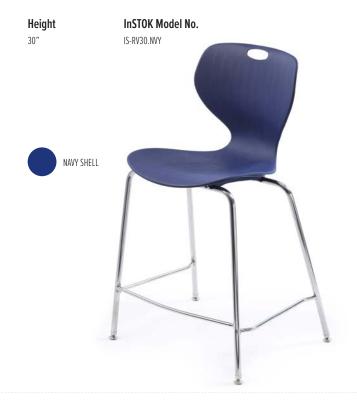

|       |        |
|                             | or the distance of the local distance of the |       |        |



LEG HEIGHT: **29.5"** 

## CAFÉ-X ROUND



LEG HEIGHT: 29.5"

## APEX **DESK** Size InSTOK Model No. IS-AP2460.BBF.MOD 24 X 60" MAPLE SILVER

111 HEIGHT: 29.5"

## WOODEN SYSTEMSTOR 27 TRAY

Size 41.25 X 38.75"

InSTOK Model No. IS-SWW27-M





### BOX BOX FILE PEDESTAL

Size 15.5 X 20 X 24.5" InSTOK Model No. IS-BBF.SLV



SILVER PEDESTAL



### RAVE **STOOL**



## RAVE **CHAIR**



## RAVE **TASK**



## RAVE **LAB**



#### SADDLE **TASK**

**Height** 18 - 25"

InSTOK Model No. IS-SADTASK





#### SADDLE **LAB**

**Height** 20 - 30"

InSTOK Model No. IS-SADLAB





#### ULTIMA ADJUSTABLE

**Leg Height** 20 - 26"

InSTOK Model No. IS-S2026





#### ULTIMA FIXED

Leg Height 24"

InSTOK Model No. IS-S24







Μ



#### How InSTOK works

InSTOK is designed to fulfil your most urgent furniture requirements with simplicity. All products in the InSTOK program ship within 5 business days. To ship within 5 business days, all products on the order must consist exclusively of the InSTOK products otherwise the lead time will be extended. All products in the InSTOK program have a unique product number which must be reflected on the PO at the time of ord