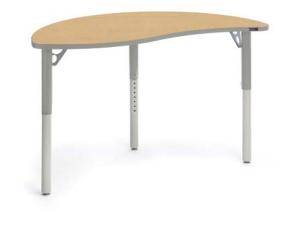

### CONEKT LINX SURF

#### 30 X 48"

**Leg Height** 17 - 25" 22 - 30" 30 - 42" InSTOK Model No. IS-ATSURF.LO IS-ATSURF IS-ESURF.SH