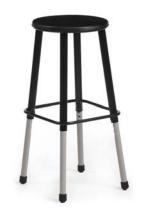

|       |        |
|                             | or the distance of the local distance of the |       |        |



LEG HEIGHT: **29.5"** 

## CAFÉ-X ROUND



LEG HEIGHT: 29.5"

## APEX **DESK** Size InSTOK Model No. IS-AP2460.BBF.MOD 24 X 60" MAPLE SILVER

111 HEIGHT: 29.5"

## WOODEN SYSTEMSTOR 27 TRAY

Size 41.25 X 38.75"

InSTOK Model No. IS-SWW27-M





### BOX BOX FILE PEDESTAL

Size 15.5 X 20 X 24.5" InSTOK Model No. IS-BBF.SLV



SILVER PEDESTAL



### RAVE **STOOL**



## RAVE **CHAIR**



## RAVE **TASK**



## RAVE **LAB**



#### SADDLE **TASK**

**Height** 18 - 25"

InSTOK Model No. IS-SADTASK





#### SADDLE **LAB**

**Height** 20 - 30"

InSTOK Model No. IS-SADLAB





#### ULTIMA ADJUSTABLE

**Leg Height** 20 - 26"

InSTOK Model No. IS-S2026





#### ULTIMA FIXED

Leg Height 24"

InSTOK Model No. IS-S24







Μ



#### How InSTOK works

InSTOK is designed to fulfil your most urgent furniture requirements with simplicity. All products in the InSTOK program ship within 5 business days. To ship within 5 business days, all products on the order must consist exclusively of the InSTOK products otherwise the lead time will be extended. All products in the InSTOK program have a unique product number which must be reflected on the PO at the time of ordering.

#### Can I still purchase made-to-order products?

Yes, MityBilt offers a large range of additional products and colours which are made-to-order. If orders contain a mixture of INSTOK and made to order products, the order will ship in full once the item with the longest lead time i