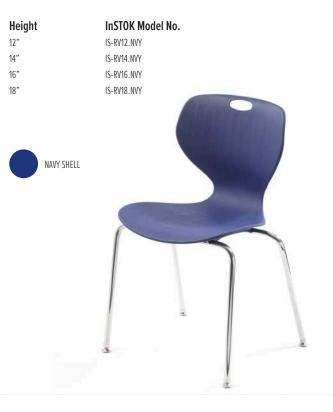

|       |        |
|                             | or the distance of the local distance of the |       |        |



LEG HEIGHT: **29.5"** 

## CAFÉ-X ROUND



LEG HEIGHT: 29.5"

## APEX **DESK** Size InSTOK Model No. IS-AP2460.BBF.MOD 24 X 60" MAPLE SILVER

111 HEIGHT: 29.5"

## WOODEN SYSTEMSTOR 27 TRAY

Size 41.25 X 38.75"

InSTOK Model No. IS-SWW27-M





### BOX BOX FILE PEDESTAL

Size 15.5 X 20 X 24.5" InSTOK Model No. IS-BBF.SLV



SILVER PEDESTAL



### RAVE **STOOL**



## RAVE **CHAIR**



## RAVE **TASK**



## RAVE **LAB**



#### SADDLE **TASK**

**Height** 18 - 25"

InSTOK Model No. IS-SADTASK





#### SADDLE **LAB**

**Height** 20 - 30"

InSTOK Model No. IS-SADLAB





#### ULTIMA ADJUSTABLE

**Leg Height** 20 - 26"

InSTOK Model No. IS-S2026





#### ULTIMA FIXED

Leg Height 24"

InSTOK Model No. IS-S24







Μ



#### How InSTOK works

InSTOK is designed to fulfil your most urgent furniture requirements with simplicity. All products in the InSTOK program ship within 5 business days. To ship within 5 business days, all products on the order must consist exclusively of the InSTOK products otherwise the lead time will be extended. All products in the InSTOK program have a unique product number which must be reflected on the PO at the time of ordering.

#### Can I st