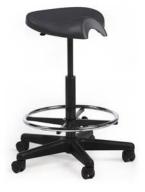

|       |        |
|                             | or the distance of the local distance of the |       |        |



LEG HEIGHT: **29.5"** 

## CAFÉ-X ROUND



LEG HEIGHT: 29.5"

## APEX **DESK** Size InSTOK Model No. IS-AP2460.BBF.MOD 24 X 60" MAPLE SILVER

111 HEIGHT: 29.5"

## WOODEN SYSTEMSTOR 27 TRAY

Size 41.25 X 38.75"

InSTOK Model No. IS-SWW27-M





### BOX BOX FILE PEDESTAL

Size 15.5 X 20 X 24.5" InSTOK Model No. IS-BBF.SLV



SILVER PEDESTAL



### RAVE **STOOL**



## RAVE **CHAIR**



## RAVE **TASK**



## RAVE **LAB**



#### SADDLE **TASK**

**Height** 18 - 25"

InSTOK Model No. IS-SADTASK





#### SADDLE **LAB**

**Height** 20 - 30"

InSTOK Model No. IS-SADLAB





#### ULTIMA ADJUSTABLE

**Leg Height** 20 - 26"

InSTOK Model No. IS-S2026





#### ULTIMA FIXED

Leg Height 24"

InSTOK Model No. IS-S24







Μ



#### How InSTOK works

InSTOK is designed to fulfil your most urgent furniture requirements with simplicity. All products in the InSTOK program ship within 5 business days. To ship within 5 business days, all products on the order must consist exclusively of the InSTOK products otherwise the lead time will be extended. All products in the InSTOK program have a unique product number which must be reflected on the PO at the time of ordering.

#### Can I still purchase made-to-order products?

Yes, MityBilt offers a large range of additional products and colours which are made-to-order. If orders contain a mixture of INSTOK and made to order