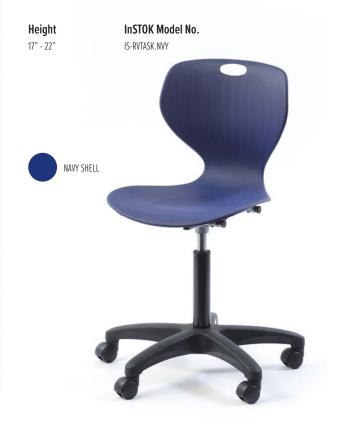

|       |        |
|                             | or the distance of the local distance of the |       |        |



LEG HEIGHT: **29.5"** 

## CAFÉ-X ROUND



LEG HEIGHT: 29.5"

## APEX **DESK** Size InSTOK Model No. IS-AP2460.BBF.MOD 24 X 60" MAPLE SILVER

111 HEIGHT: 29.5"

## WOODEN SYSTEMSTOR 27 TRAY

Size 41.25 X 38.75"

InSTOK Model No. IS-SWW27-M





### BOX BOX FILE PEDESTAL

Size 15.5 X 20 X 24.5" InSTOK Model No. IS-BBF.SLV



SILVER PEDESTAL



### RAVE **STOOL**



## RAVE **CHAIR**



## RAVE **TASK**



## RAVE **LAB**



#### SADDLE **TASK**

**Height** 18 - 25"

InSTOK Model No. IS-SADTASK





#### SADDLE **LAB**

**Height** 20 - 30"

InSTOK Model No. IS-SADLAB





#### ULTIMA ADJUSTABLE

**Leg Height** 20 - 26"

InSTOK Model No. IS-S2026





#### ULTIMA FIXED

Leg Height 24"

InSTOK Model No. IS-S24







Μ



#### How InSTOK works

InSTOK is designed to fulfil your most urgent furniture requirements with simplicity. All products in the InSTOK program ship within 5 business days. To ship within 5 business days, all products on the order must consist exclusively of the InSTOK products otherwise the lead time will be extended. All products in the InSTOK program have a unique product number which must be reflected on the PO at the time of ordering.

#### Can I still purchase made-to