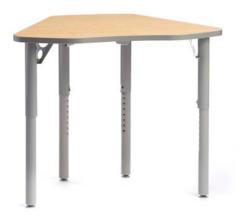

## AKTIVITY **C-SHAPE**

MAPLE

| Leg Height | InSTOK Model No. |
|------------|------------------|
| 17 - 25"   | IS-AT3660C.LO    |
| 22 - 30"   | IS-AT3660C       |
| 30 - 42"   | IS-E3660C.SH *   |
|            |                  |

#### 48 x 72"

36 x 60"

| Leg Height | InSTOK Model No. |
|------------|------------------|
| 17 - 25    | IS-AT4872C.LO    |
| 22 - 30    | IS-AT4872C       |
| 30 - 42    | IS-E4872C.SH *   |

\* NOTE: E denotes 2" diameter Espire Leg & AT denotes 1.25" diameter Aktivity Leg