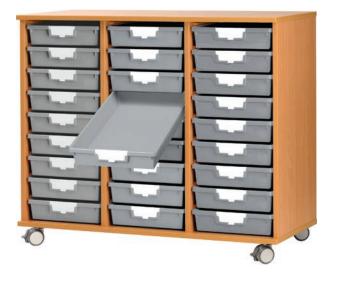

|       |        |
|                             | or the distance of the local distance of the |       |        |



LEG HEIGHT: **29.5"** 

## CAFÉ-X ROUND



LEG HEIGHT: 29.5"

## APEX **DESK** Size InSTOK Model No. IS-AP2460.BBF.MOD 24 X 60" MAPLE SILVER

111 HEIGHT: 29.5"

## WOODEN SYSTEMSTOR 27 TRAY

Size 41.25 X 38.75"

InSTOK Model No. IS-SWW27-M





### BOX BOX FILE PEDESTAL

Size 15.5 X 20 X 24.5" InSTOK Model No. IS-BBF.SLV



SILVER PEDESTAL



### RAVE **STOOL**



## RAVE **CHAIR**



## RAVE **TASK**



## RAVE **LAB**



#### SADDLE **TASK**

**Height** 18 - 25"

InSTOK Model No. IS-SADTASK





#### SADDLE **LAB**

**Height** 20 - 30"

InSTOK Model No. IS-SADLAB





#### ULTIMA ADJUSTABLE

**Leg Height** 20 - 26"

InSTOK Model No. IS-S2026





#### ULTIMA FIXED

Leg Height 24"

InSTOK Model No. IS-S24







Μ



#### How InSTOK works

InSTOK is designed to fulfil your most urgent furniture requirements with simplicity. All products in the InSTOK program ship within 5 business days. To ship within 5 business days, all products on the order must consist exclusively of the InSTOK products otherwise the lead time will be exte