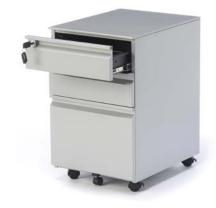

### BOX BOX FILE PEDESTAL

Size 15.5 X 20 X 24.5" InSTOK Model No. IS-BBF.SLV

SILVER PEDESTAL