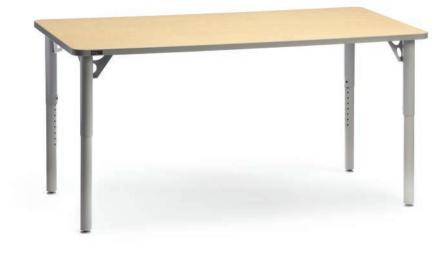

## AKTIVITY **RECTANGLE**

**Leg Height** 17 - 25" 22 - 30" 30 - 42"

24 X 48"

**InSTOK Model No.** IS-AT2448.L0 IS-AT2448 IS-E2448.SH \*

#### 24 X 60"

| Leg Height | InSTOK Model No. |
|------------|------------------|
| 17 - 25"   | IS-AT2460.L0     |
| 22 - 30"   | IS-AT2460        |
| 30 - 42"   | IS-E2460.SH *    |

| Leg Height | InSTOK Model No. |
|------------|------------------|
| 17 - 25"   | IS-AT3060.L0     |
| 22 - 30"   | IS-AT3060        |
| 30 - 42"   | IS-E3060.SH *    |