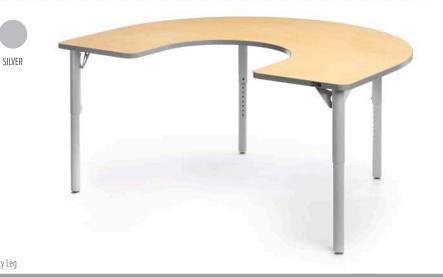

## AKTIVITY **C-SHAPE**

MAPLE

| Leg Height | InSTOK Model No. |
|------------|------------------|
| 17 - 25"   | IS-AT3660C.LO    |
| 22 - 30"   | IS-AT3660C       |
| 30 - 42"   | IS-E3660C.SH *   |
|            |                  |

#### 48 x 72"

36 x 60"

| Leg Height | InSTOK Model No. |
|------------|------------------|
| 17 - 25    | IS-AT4872C.LO    |
| 22 - 30    | IS-AT4872C       |
| 30 - 42    | IS-E4872C.SH *   |

\* NOTE: E denotes 2" diameter Espire Leg & AT denotes 1.25" diameter Aktivity Leg