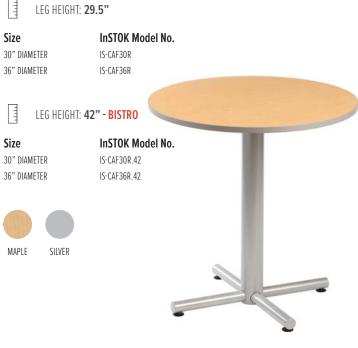

|       |        |
|                             | or the distance of the local distance of the |       |        |



LEG HEIGHT: **29.5"** 

## CAFÉ-X ROUND



LEG HEIGHT: 29.5"

## APEX **DESK** Size InSTOK Model No. IS-AP2460.BBF.MOD 24 X 60" MAPLE SILVER

111 HEIGHT: 29.5"

## WOODEN SYSTEMSTOR 27 TRAY

Size 41.25 X 38.75"

InSTOK Model No. IS-SWW27-M





### BOX BOX FILE PEDESTAL

Size 15.5 X 20 X 24.5" InSTOK Model No. IS-BBF.SLV



SILVER PEDESTAL



### RAVE **STOOL**



## RAVE **CHAIR**



## RAVE **TASK**



## RAVE **LAB**



#### SADDLE **TASK**

**Height** 18 - 25"

InSTOK Model No. IS-SADTASK





#### SADDLE **LAB**

**Height** 20 - 30"

InSTOK Model No. IS-SADLAB





#### ULTIMA ADJUSTABLE

**Leg Height** 20 - 26"

InSTOK Model No. IS-S2026





#### ULTIMA FIXED

Leg Height 24"

InSTOK Model No. IS-S24







Μ



#### How InSTOK works

InSTOK is designed to fulfil your most urgent furniture requirements with simplicity. All