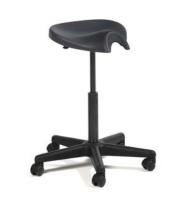

|       |        |
|                             | or the distance of the local distance of the |       |        |



LEG HEIGHT: **29.5"** 

## CAFÉ-X ROUND



LEG HEIGHT: 29.5"

## APEX **DESK** Size InSTOK Model No. IS-AP2460.BBF.MOD 24 X 60" MAPLE SILVER

111 HEIGHT: 29.5"

## WOODEN SYSTEMSTOR 27 TRAY

Size 41.25 X 38.75"

InSTOK Model No. IS-SWW27-M





### BOX BOX FILE PEDESTAL

Size 15.5 X 20 X 24.5" InSTOK Model No. IS-BBF.SLV



SILVER PEDESTAL



### RAVE **STOOL**



## RAVE **CHAIR**



## RAVE **TASK**



## RAVE **LAB**



#### SADDLE **TASK**

**Height** 18 - 25"

InSTOK Model No. IS-SADTASK





#### SADDLE **LAB**

**Height** 20 - 30"

InSTOK Model No. IS-SADLAB





#### ULTIMA ADJUSTABLE

**Leg Height** 20 - 26"

InSTOK Model No. IS-S2026





#### ULTIMA FIXED

Leg Height 24"

InSTOK Model No. IS-S24







Μ



#### How InSTOK works

InSTOK is designed to fulfil your most urgent furniture requirements with simplicity. All products in the InSTOK program ship within 5 business days. To ship within 5 business days, all products on the order must consist exclusively of the InSTOK products otherwise the lead time will be extended. All products in the InSTOK program have a unique product number which must be reflected on the PO at the time of ordering.

#### Can I still purchase made-to-order products?

Yes, MityBilt offers a large range of additional products and colours which a