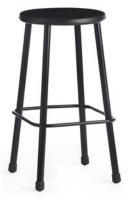

#### ULTIMA ADJUSTABLE

**Leg Height** 20 - 26"

InSTOK Model No. IS-S2026

#### ULTIMA FIXED

Leg Height 24"

InSTOK Model No. IS-S24

Μ