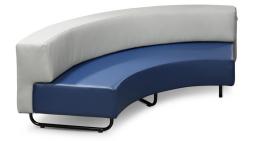

### **DRIFT INSIDE CURVE**

Size (in.) Seat Height (in.) Product Code  $62 \times 62 \times 29.5$  18 DRFT-190

# **DRIFT OUTSIDE CURVE**

Size (in.) Seat Height (in.) Product Code  $62 \times 62 \times 29.5$  18 DRFT-090