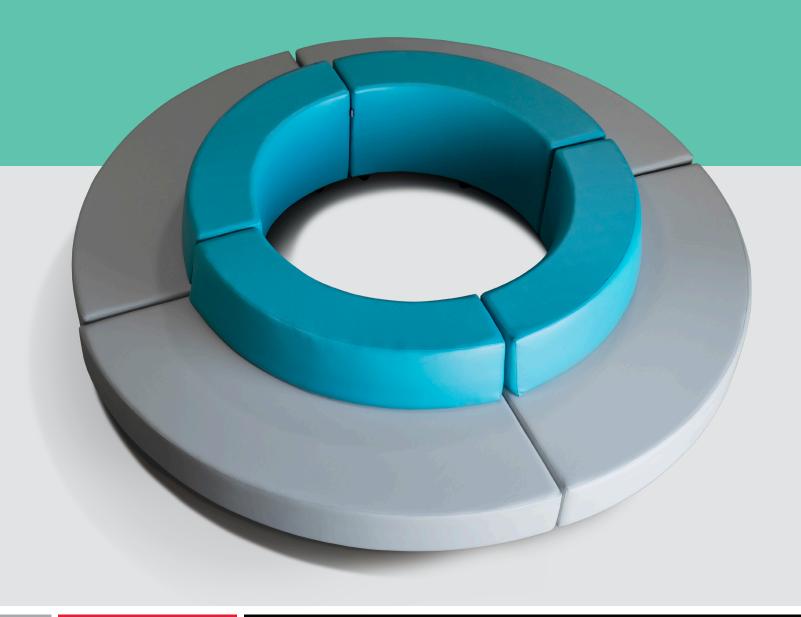

# Drift

Drift soft seating consists of 4 different shape pieces that can be combined multiple different ways to fit your learning space.