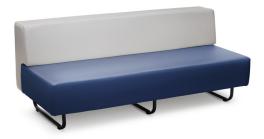

## **DRIFT STRAIGHT**

Size (in.)

Seat Height (in.)

Product Code

66 x 30 x 29.5

18

DRFTB