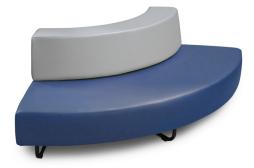

### **DRIFT CROSSOVER**

Size (in.) Seat Height (in.) Product Code
66 x 30 x 29.5 18 DRFT-X