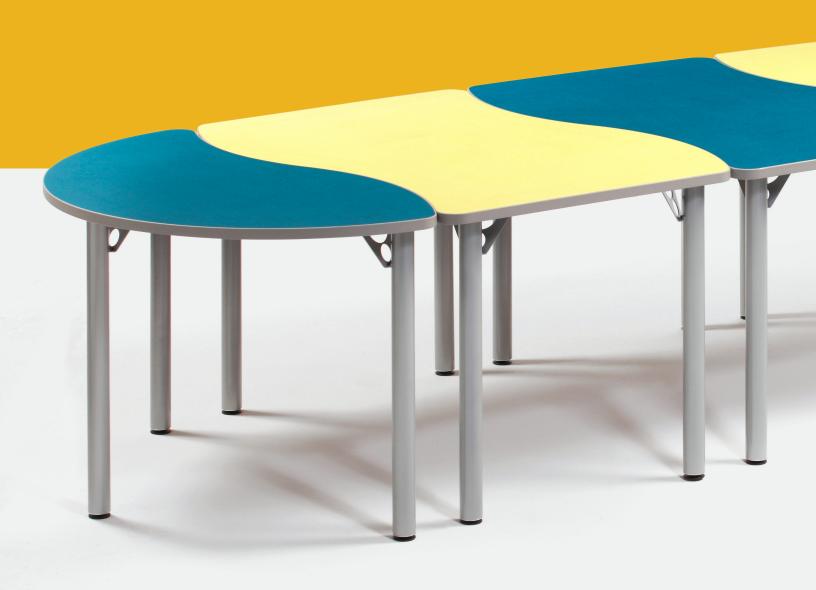

# **Discover Creativity**

Discover Creativity, Discover Conekt Linx. It is a range of 5 different shapes that all work together or on their own. They allow endless combinations for organizing your learning space; put them together and feel the power of flexible collaboration!

## **Table Top Features**

- 1" thick 45lb high density industrial grade particle board
- High pressure scratch resistant laminate
- Chewing gum resistant table backing
- 3mm vinyl bonded edgeband
- Rounded corners for safety

#### Frame Features

- 16 Gauge steel tube legs
  - Standard 2" fixed height 29.5" Espire legs
  - Optional 1.25" Aktivity legs
  - Optional 2" adjustable Espire legs
- Fully welded leg construction with laser cut support bracket
- Metal-to-metal fixtures
- Adjustable floor glides
- Durable powder coat finish