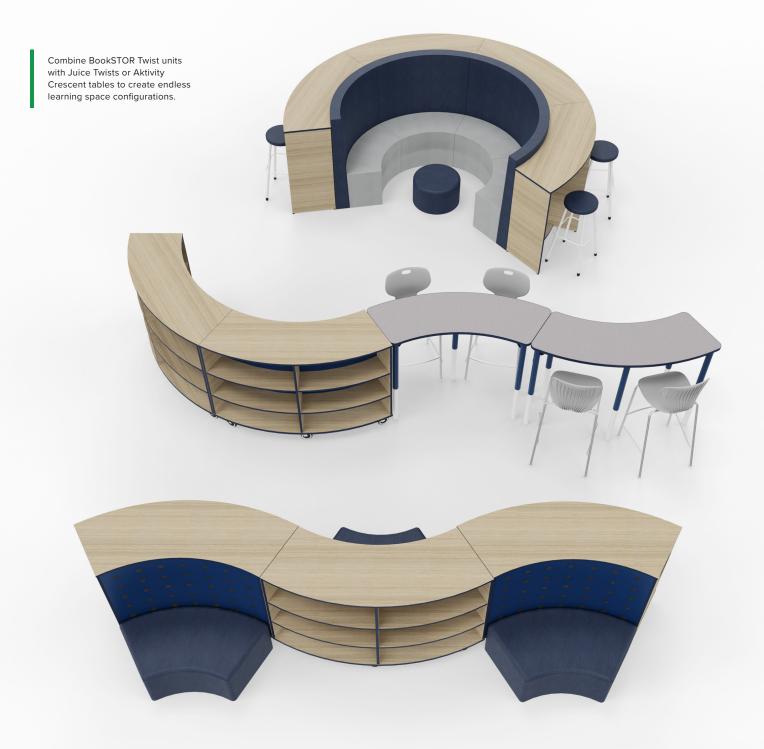

# BookSTOR

The BookSTOR is for creative and innovative minds – a space structuring storage system that creates variable areas for contemporary work. BookSTOR transforms traditional shelving systems and can be used as a room divider to create spaces and storage areas while serving as a visual and acoustic screen. BookSTOR is available in straight and curved elements with shelves, cubbies and totes. BookSTOR works hand in hand with Juice Soft Seating creating the perfect quiet work environment for students that want to get ahead.

# **BOOKSTOR TWIST**

| Width  | Height | Depth | Product Code |
|--------|--------|-------|--------------|
| 61.75" | 36"    | 18"   | BSC4236      |
| 61.75" | 42"    | 18"   | BSC4242      |
| 61.75" | 66"    | 18"   | BSC4266      |

# **BOOKCOUNTER TWIST**

| Width  | Height | Depth | Product Code |
|--------|--------|-------|--------------|
| 61.75" | 36"    | 18"   | CSC4236      |
| 61.75" | 42"    | 18"   | CSC4242      |

# **BOOKSTOR BACK-TO-BACK TWIST**

| Width  | Height | Depth | Product Code |
|--------|--------|-------|--------------|
| 61.75" | 36"    | 18"   | BSC4236-B2B  |
| 61.75" | 42"    | 18"   | BSC4242-B2B  |