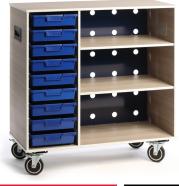

# BookSTOR

The BookSTOR is for creative and innovative minds – a space structuring storage system that creates variable areas for contemporary work. BookSTOR transforms traditional shelving systems and can be used as a room divider to create spaces and storage areas while serving as a visual and acoustic screen. BookSTOR is available in straight and curved elements with shelves, cubbies and totes. BookSTOR works hand in hand with Juice Soft Seating creating the perfect quiet work environment for students that want to get ahead.

### **FEATURES**

- 1" thick 45lb high density particle board construction base with 3/4" shelves and gables
- 3mm vinyl bonded edgeband
- Fully welded steel sub-frame
- Oversize locking swivel castors

- Magnetic perforated steel back panel
- Durable powder coat finish
- Integral handle for easy maneuvering
- Flush mount for classroom safety
- Adjustable shelves with safety clip support

# **BOOKSTOR TOTE TRAY**

| Width | Height | Depth | Product Code |
|-------|--------|-------|--------------|
| 42"   | 42"    | 18"   | BS4242.TT9   |