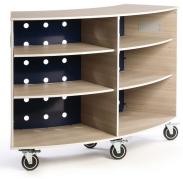

# **BOOKSTOR TWIST**

| Width  | Height | Depth | Product Code |
|--------|--------|-------|--------------|
| 61.75" | 36"    | 18"   | BSC4236      |
| 61.75" | 42"    | 18"   | BSC4242      |
| 61.75" | 66"    | 18"   | BSC4266      |

### **FEATURES**

- 1" thick 45lb high density particle board construction base with 3/4" shelves and gables
- 3mm vinyl bonded edgeband
- Fully welded steel sub-frame
- Oversize locking swivel castors

- Magnetic perforated steel back panel
- Durable powder coat finish
- Integral handle for easy maneuvering
- Flush mount for classroom safety
- Adjustable shelves with safety clip support