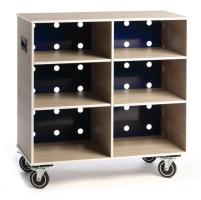

### **BOOKSTOR STRAIGHT**

| Width | Height | Depth | Product Code |
|-------|--------|-------|--------------|
| 42"   | 36"    | 18"   | BS4236       |
| 42"   | 42"    | 18"   | BS4242       |

### **FEATURES**

- 1" thick 45lb high density particle board construction base with 3/4" shelves and gables
- 3mm vinyl bonded edgeband
- Fully welded steel sub-frame
- Oversize locking swivel castors

- Magnetic perforated steel back panel
- Durable powder coat finish
- Integral handle for easy maneuvering
- Flush mount for classroom safety
- Adjustable shelves with safety clip support