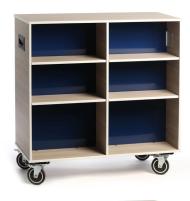

# BookSTOR

The BookSTOR is for creative and innovative minds – a space structuring storage system that creates variable areas for contemporary work. BookSTOR transforms traditional shelving systems and can be used as a room divider to create spaces and storage areas while serving as a visual and acoustic screen. BookSTOR is available in straight and curved elements with shelves, cubbies and totes. BookSTOR works hand in hand with Juice Soft Seating creating the perfect quiet work environment for students that want to get ahead.

### **FEATURES**

- 1" thick 45lb high density particle board construction base with 3/4" shelves and gables
- 3mm vinyl bonded edgeband
- Fully welded steel sub-frame
- Oversize locking swivel castors

- Magnetic perforated steel back panel
- Durable powder coat finish
- Integral handle for easy maneuvering
- Flush mount for classroom safety
- Adjustable shelves with safety clip support

# **BOOKSTOR BACK-TO-BACK STRAIGHT**

| Width | Height | Depth | Product Code |
|-------|--------|-------|--------------|
| 42"   | 36"    | 18"   | BS4236-B2B   |
| 42"   | 42"    | 18"   | BS4242-B2B   |