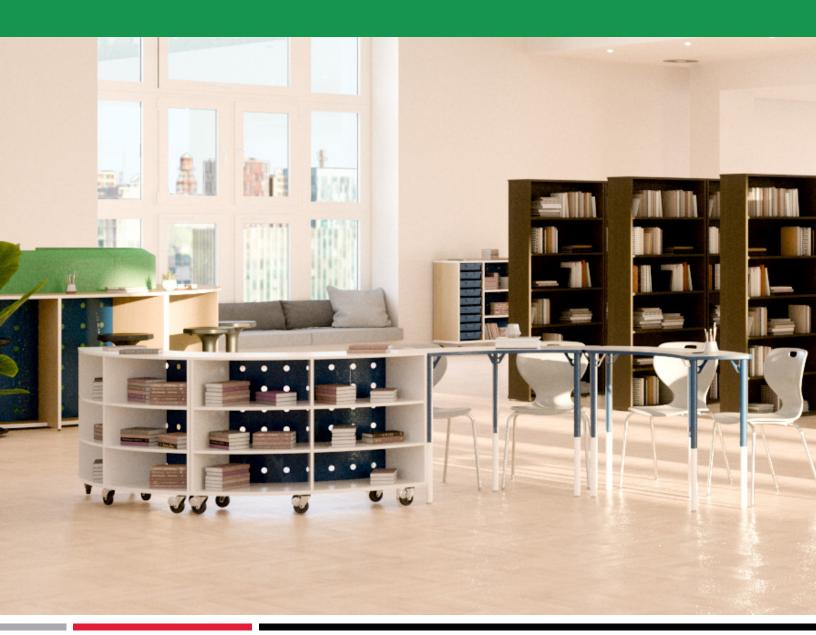

# BookSTOR

The BookSTOR is for creative and innovative minds – a space structuring storage system that creates variable areas for contemporary work. BookSTOR transforms traditional shelving systems and can be used as a room divider to create spaces and storage areas while serving as a visual and acoustic screen. BookSTOR is available in straight and curved elements with shelves, cubbies and totes. BookSTOR works hand in hand with Juice Soft Seating creating the perfect quiet work environment for students that want to get ahead.

### **FEATURES**

- 1" thick 45lb high density particle board construction base with 3/4" shelves and gables
- 3mm vinyl bonded edgeband
- Fully welded steel sub-frame
- Oversize locking swivel castors

- Magnetic perforated steel back panel
- Durable powder coat finish
- Integral handle for easy maneuvering
- Flush mount for classroom safety
- Adjustable shelves with safety clip support