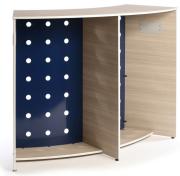

# BookSTOR

The BookSTOR is for creative and innovative minds – a space structuring storage system that creates variable areas for contemporary work. BookSTOR transforms traditional shelving systems and can be used as a room divider to create spaces and storage areas while serving as a visual and acoustic screen. BookSTOR is available in straight and curved elements with shelves, cubbies and totes. BookSTOR works hand in hand with Juice Soft Seating creating the perfect quiet work environment for students that want to get ahead.

### **FEATURES**

- 1" thick 45lb high density particle board construction base with 3/4" shelves and gables
- 3mm vinyl bonded edgeband
- Fully welded steel sub-frame
- Oversize locking swivel castors

- Magnetic perforated steel back panel
- Durable powder coat finish
- Integral handle for easy maneuvering
- Flush mount for classroom safety
- Adjustable shelves with safety clip support

# **BOOKSTOR TWIST**

| Width  | Height | Depth | Product Code |
|--------|--------|-------|--------------|
| 61.75" | 36"    | 18"   | BSC4236      |
| 61.75" | 42"    | 18"   | BSC4242      |
| 61.75" | 66"    | 18"   | BSC4266      |