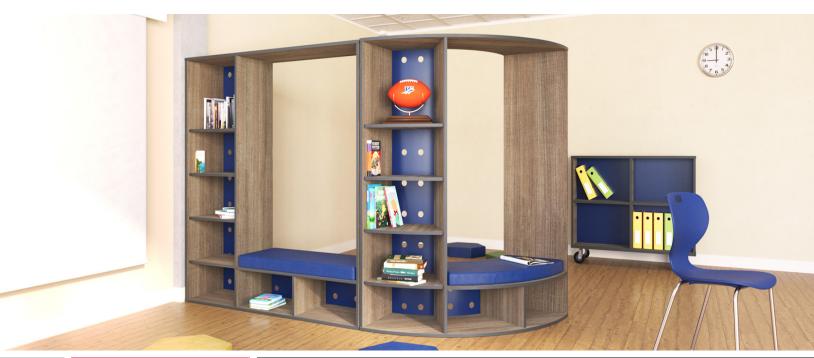

# BookHUB

The BookHUB is an all-in-one storage and shelving unit with integrated soft seating designed for libraries and reading areas. It combines functionality and comfort, allowing readers to immerse themselves in literature while surrounded by their favorite books.