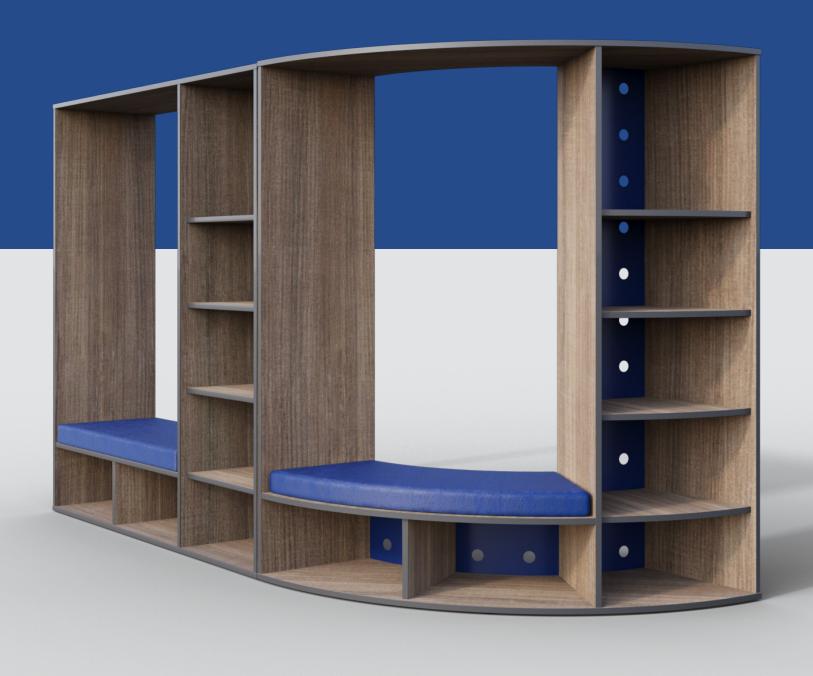

# BookHUB

The BookHUB is an all-in-one storage and shelving unit with integrated soft seating designed for libraries and reading areas. It combines functionality and comfort, allowing readers to immerse themselves in literature while surrounded by their favorite books.

# **BOOKHUB TWIST**

| Length | Height | Depth | Product Code |
|--------|--------|-------|--------------|
| 62"    | 66"    | 18 5" | RHRC         |