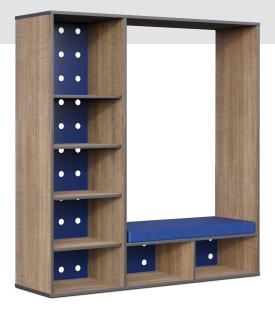

## **BOOKHUB STRAIGHT**

| Length | Height | Depth | Product Code |
|--------|--------|-------|--------------|
| 62"    | 66"    | 18.5" | внв          |