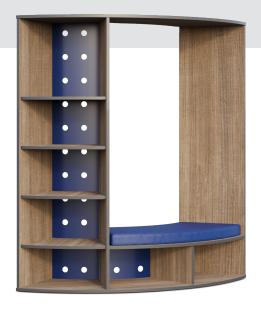

# **BOOKHUB TWIST**

| Length | Height | Depth | Product Code |
|--------|--------|-------|--------------|
| 62"    | 66"    | 18 5" | RHRC         |