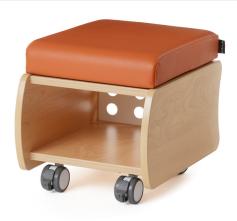

## BookBEETL

BookBEETL is engineered for today's dynamic educational needs, offering an ideal blend of comfort and functionality. It is designed with a dual-purpose approach, offering both a neat storage solution and a dynamic seating. BookBEETL Mobile is agile and easy to move around thanks to its svivel casters. BookBEETL Rocker's soft, cushioned surface provides a comfortable seat, while its sturdy construction allows for gentle rocking motions. This feature not only adds an element of fun but also promotes active sitting, encouraging kids to move and adjust their position as they sit.

## **BOOKBEETL MOBILE**

| Length | Width | Height | Product Code |
|--------|-------|--------|--------------|
| 19.55" | 14"   | 14.5"  | BBTL         |