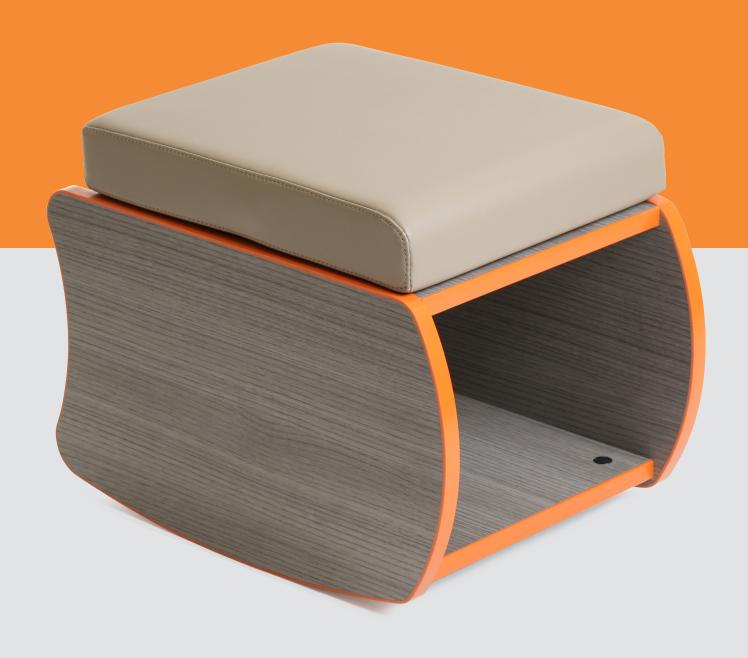

## BookBEETL

BookBEETL is engineered for today's dynamic educational needs, offering an ideal blend of comfort and functionality. It is designed with a dual-purpose approach, offering both a neat storage solution and a dynamic seating. BookBEETL Mobile is agile and easy to move around thanks to its svivel casters. BookBEETL Rocker's soft, cushioned surface provides a comfortable seat, while its sturdy construction allows for gentle rocking motions. This feature not only adds an element of fun but also promotes active sitting, encouraging kids to move and adjust their position as they sit.

## **BOOKBEETL ROCKER**

| Length | Width | Height | Product Code |
|--------|-------|--------|--------------|
| 19.55" | 14"   | 14.5"  | BBTLR        |