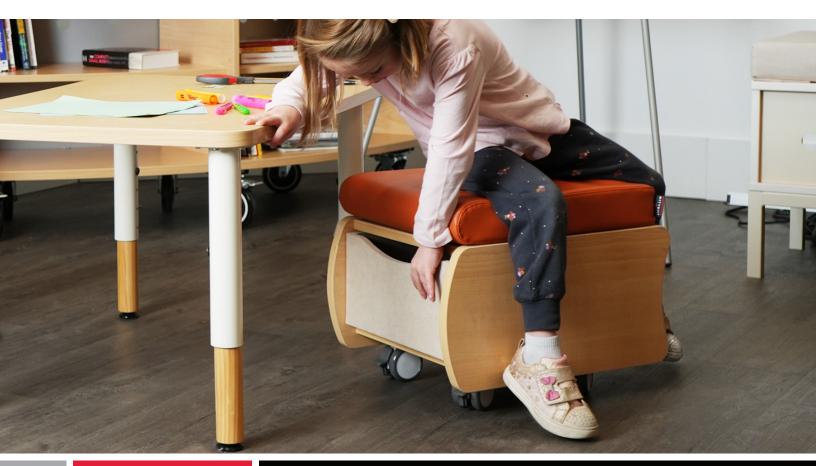

## BookBEETL

BookBEETL is engineered for today's dynamic educational needs, offering an ideal blend of comfort and functionality. It is designed with a dual-purpose approach, offering both a neat storage solution and a dynamic seating. BookBEETL Mobile is agile and easy to move around thanks to its svivel casters. BookBEETL Rocker's soft, cushioned surface provides a comfortable seat, while its sturdy construction allows for gentle rocking motions. This feature not only adds an element of fun but also promotes active sitting, encouraging kids to move and adjust their position as they sit.