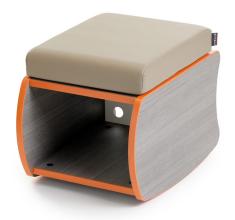

## BookBEETL

BookBEETL is engineered for today's dynamic educational needs, offering an ideal blend of comfort and functionality. It is designed with a dual-purpose approach, offering both a neat storage solution and a dynamic seating. BookBEETL Mobile is agile and easy to move around thanks to its svivel casters. BookBEETL Rocker's soft, cushioned surface provides a comfortable seat, while its sturdy construction allows for gentle rocking motions. This feature not only adds an element of fun but also promotes active sitting, encouraging kids to move and adjust their position as they sit.

## **BOOKBEETL ROCKER**

| Length | Width | Height | Product Code |
|--------|-------|--------|--------------|
| 19.55" | 14"   | 14.5"  | BBTLR        |