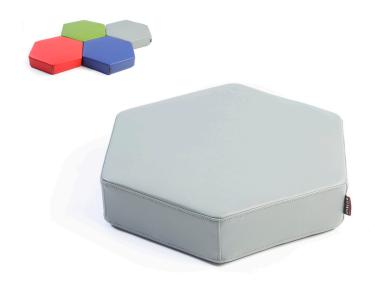

# JUICE HIVE

## Model: JSHC#

The Hive floor cushion is designed to increase the comfort of students sitting on the floor. The optional Hive mobile cart transforms the floor cushions into a comfortable mobile stool while also storing them if not in use.

### Features

- A high density foam seat that creates a comfortable sitting position on the floor.
- Vinyl exceeds 500,000 double rubs
- High resiliency CFC-free fire retardant polyurethane foam
- Phthalate and PVC free
- Optional mobile storage cart for convenience

#### **DIMENSIONS**

| Height | Width | Length | Model number |
|--------|-------|--------|--------------|
| 4"     | 20"   | 20"    | JSHC         |

Greenguard Gold Certified

Limited Lifetime Warranty