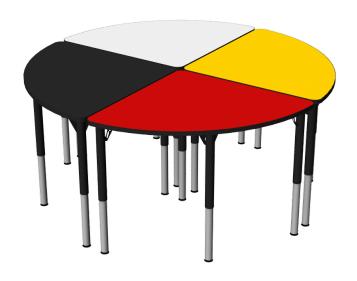

# **FIRST NATIONS** 72" MEDICINE WHEEL

Model: E72MED#

The Medicine Wheel Table is an exclusive product by MityBilt featuring a unique graphic high pressure laminate design. Different tribes interpret the Medicine Wheel differently. Each of the 4 Directions (Noth, East, South & West) is typically represented by a distinctive color, such as white, red, yellow, and black, which for some stands for the human races.

# Table Top Features

- 1" thick 45lb high density industrial grade particle board
- High pressure scratch resistant laminate
- Chewing gum resistant table backing
- 3mm vinyl bonded edge band
- Rounded corners for safety
- 72" Medicine Wheel consists of 4 quarter slice tables